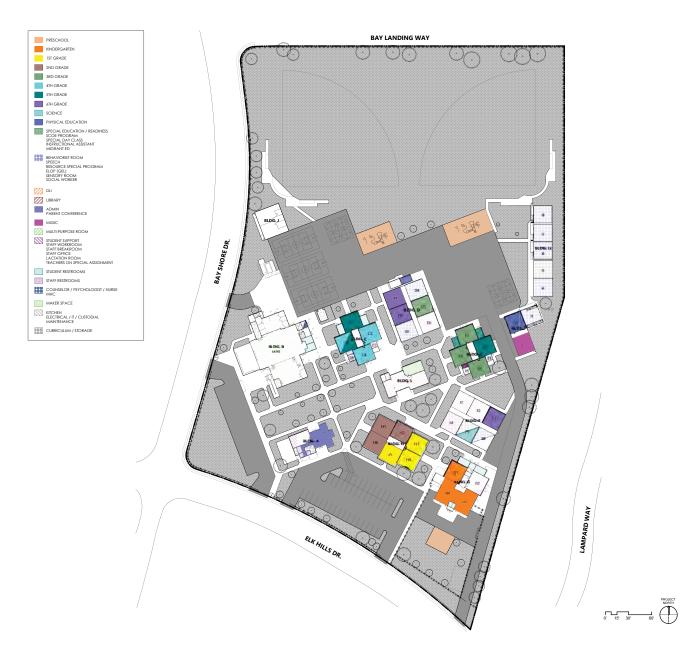

# SITE INVENTORY

This comparison chart outlines the 2023-2024 student and staff population and the current utilization of school facilities, including quantity and area allotment by program. The intent of this matrix is to itemize the programs provided on a campus-by-campus basis to assist in identifying current and future needs as the student demographic and curriculum continues to evolve.