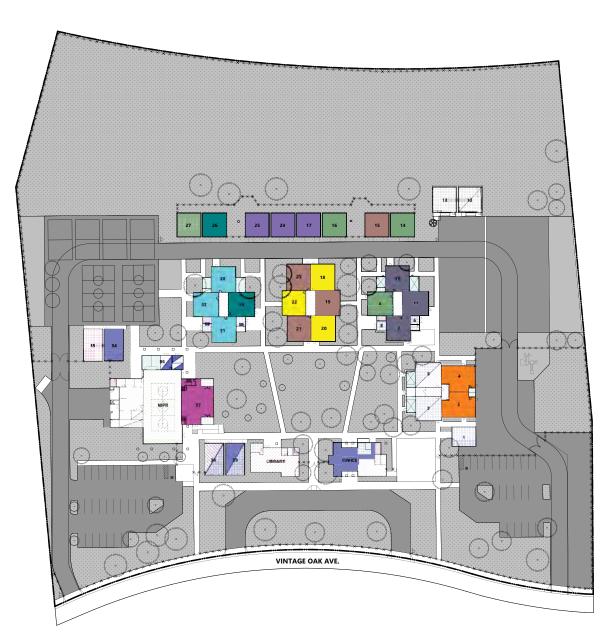

# SITE INVENTORY

This comparison chart outlines the 2023-2024 student and staff population and the current utilization of school facilities, including quantity and area allotment by program. The intent of this matrix is to itemize the programs provided on a campus-by-campus basis to assist in identifying current and future needs as the student demographic and curriculum continues to evolve.