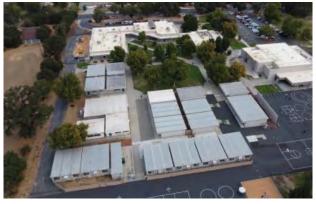

# SITE INVENTORY

This comparison chart outlines the 2023-2024 student and staff population and the current utilization of school facilities, including quantity and area allotment by program. The intent of this matrix is to itemize the programs provided on a campus-by-campus basis to assist in identifying current and future needs as the student demographic and curriculum continues to evolve.