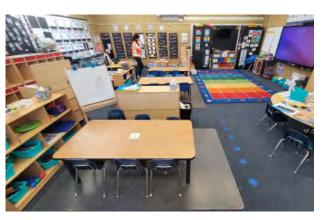

# CONDITION ASSESSMENT: SUMMARY

A pivotal aspect of the FMP data collection process entails conducting thorough site observations and assessing the existing conditions. This assessment initiative commences with gaining insight into the current campus layout and the utilization of existing spaces. The assessments serve the dual purpose of determining the feasibility of modifying or repurposing buildings or spaces to accommodate present or future functions, as well as estimating the costs associated with modernization or repurposing efforts. Furthermore, these assessments may provide justification for the removal of buildings or sections thereof to facilitate new construction projects. The process included site walks and drawing review by electrical engineers, as well as the architectural team. Following a comprehensive review of existing blueprints and As-Built documents provided by the District, our team developed utilization plans to document an inventory of spaces, their functionalities, dimensions, configurations, and spatial relationships. Physical inspections were also conducted to evaluate the overall condition of facilities and sites.

The condition assessment process examined all school site facilities, evaluating the site against key areas such as:

- Accessibility: high-level observations of restrooms, casework, doors, walkways, etc.
- Building Exterior: Doors, windows, roof quality, painting, etc.
- Building Interior: Interior finish materials (paint, ceilings, for example)
- Building Security: Single-point-of-entry, access control hardware
- Electrical: Power adequacy/availability
- Mechanical: Heating, Ventilating and Air Conditioning systems
- Aesthetics