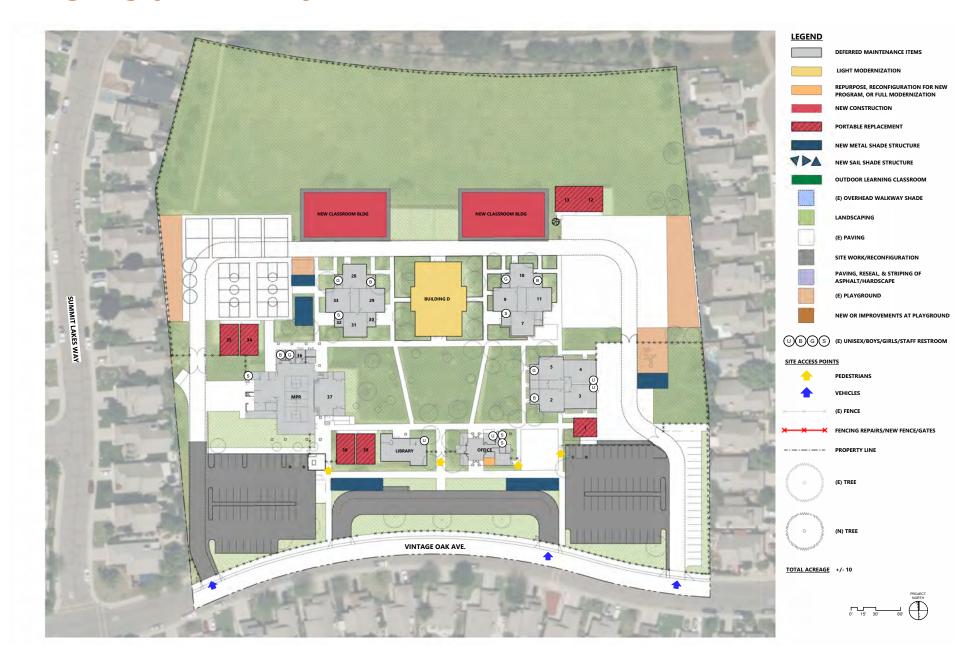

# EVALUATION AND PLANNING

In addition to individual site assessments. the District and the Architect facilitated stakeholder meetings for both staff and community representatives for each school. Additionally, information was gathered by faculty, parents, and stakeholder input through a series of surveys to determine the needs of each site. Based upon the results of the Facilities Assessment and discussions with project stakeholders regarding campus goals, the Architect developed Conceptual Site Plans. In the Facilities Assessment phase, the team identified buildings which required little or no work, buildings which required minor modernization, buildings which required major modernization, and buildings recommended for demolition. These were identified on the Concept Site Plans and any new structures or other improvements incorporated into the proposed ultimate design. The District met with stakeholders from each campus to evaluate the proposed site plans and reconvened with the architects to discuss feedback, Refined Schematic Site Plans and related Preliminary Project Budgets related to the proposed scope were prepared and brought to the committee for review and discussion. 19six Architects worked with the District and staff throughout this process to ensure that the recommendations are in alignment.