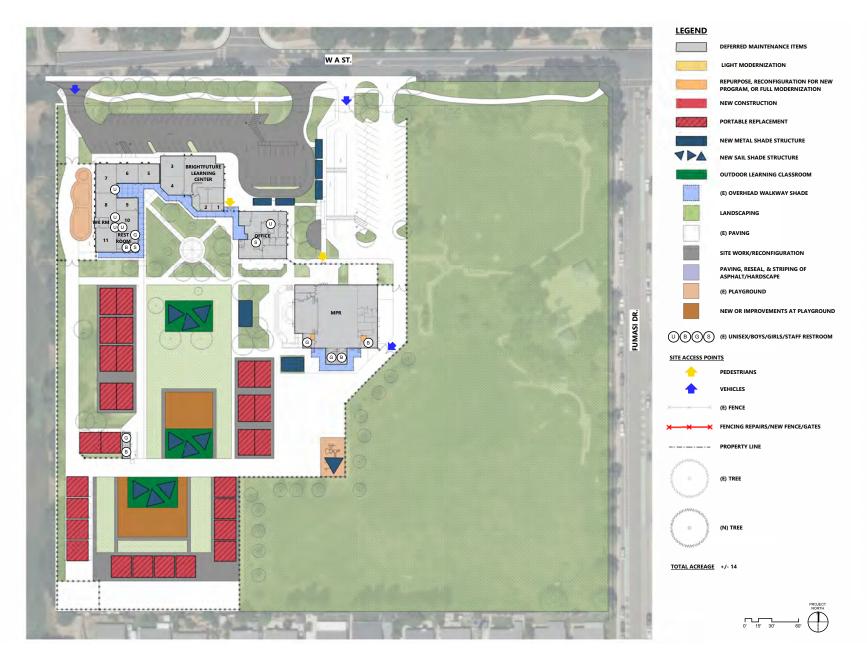

# EVALUATION AND PLANNING

In addition to individual site assessments. the District and the Architect facilitated stakeholder meetings for both staff and community representatives for each school. Additionally, information was gathered by faculty, parents, and stakeholder input through a series of surveys to determine the needs of each site. Based upon the results of the Facilities Assessment and discussions with project stakeholders regarding campus goals, the Architect developed Conceptual Site Plans. In the Facilities Assessment phase, the team identified buildings which required little or no work, buildings which required minor modernization, buildings which required major modernization, and buildings recommended for demolition. These were identified on the Concept Site Plans and any new structures or other improvements incorporated into the proposed ultimate design. The District met with stakeholders from each campus to evaluate the proposed site plans and reconvened with the architects to discuss feedback, Refined Schematic Site Plans and related Preliminary Project Budgets related to the proposed scope were prepared and brought to the committee for review and discussion. 19six Architects worked with the District and staff throughout this process to ensure that the recommendations are in alignment.

## PRIORITIZATION

Initial planning was performed to identify all needs and from a broad perspective consider goals and strategies with the unconstrained mindset of "What if we could do everything needed or wanted?" Then considering the estimated budgets associated with the resulting ideas, the team began a process of determining which projects and proposals were most important in alignment with the district's priorities and objectives. The goal was to create a prioritized list, overall and by campus, and draw a line on the list where projects met or did not meet the district's priorities and objectives.