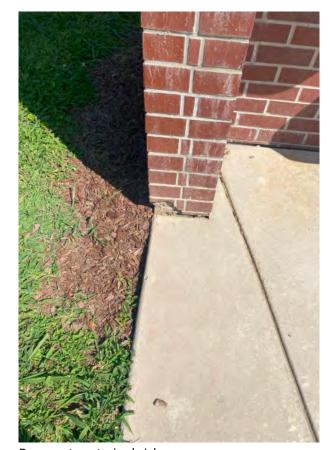

The condition assessment process examined all school site facilities, evaluating the site against key areas such as:

- Accessibility: high-level observations of restrooms, casework, doors, walkways, etc.
- Building Exterior: Doors, windows, roof quality, painting, etc.
- Building Interior: Interior finish materials (paint, ceilings, for example)
- Building Security: Single-point-of-entry, access control hardware
- Electrical: Power adequacy/availability
- Mechanical: Heating, Ventilating and Air Conditioning systems
- Aesthetics