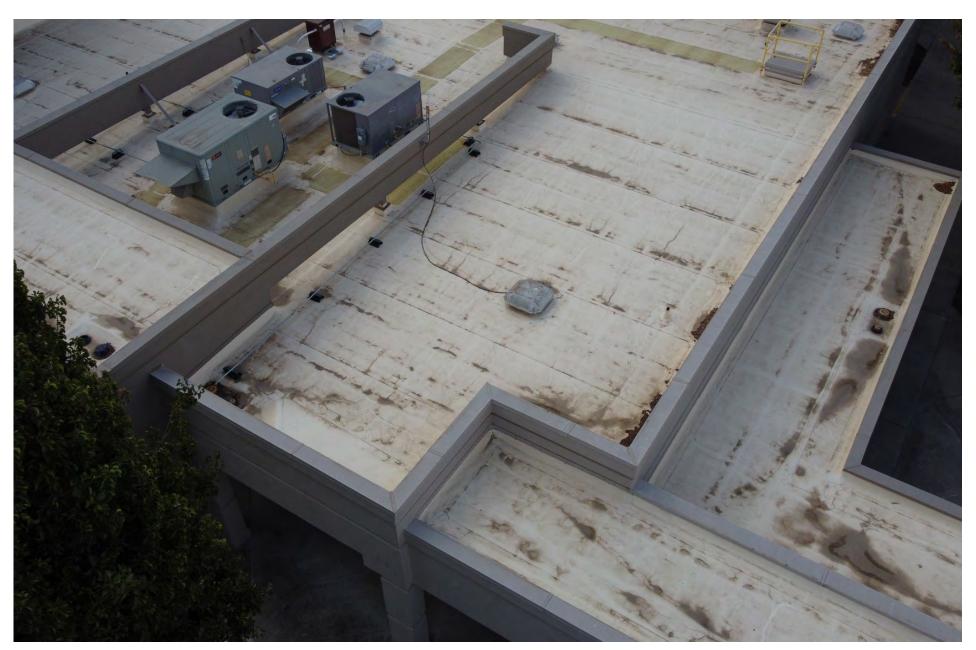

#### FACILITIES ASSESSMENT

19six Architects met with District representatives to strategize the process and then visited each of the sites to document the entire campus to determine the priority of needs. Each building on each campus was evaluated for condition and campus-specific strengths, issues and challenges were documented and brought back to the steering committee to discuss as a team. Sites were evaluated considering parking, traffic flow for drop off and pick up, adequacy of hard court and turf play areas, site drainage, adequacy of shade, and site accessibility. The District also provided archive information and facilities roofing and HVAC replacement information as well as recommendations for the Architect's use.

# CONDITION ASSESSMENT: SUMMARY

A pivotal aspect of the FMP data collection process entails conducting thorough site observations and assessing the existing conditions. This assessment initiative commences with gaining insight into the current campus layout and the utilization of existing spaces. The assessments serve the dual purpose of determining the feasibility of modifying or repurposing buildings or spaces to accommodate present or future functions, as well as estimating the costs associated with modernization or repurposing efforts. Furthermore, these assessments may provide justification for the removal of buildings or sections thereof to facilitate new construction projects. The process included site walks and drawing review by electrical engineers, as well as the architectural team. Following a comprehensive review of existing blueprints and As-Built documents provided by the District, our team developed utilization plans to document an inventory of spaces, their functionalities, dimensions, configurations, and spatial relationships. Physical inspections were also conducted to evaluate the overall condition of facilities and sites.