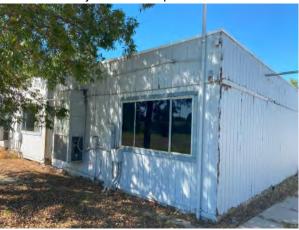

# CONDITION ASSESSMENT: SUMMARY

A pivotal aspect of the FMP data collection process entails conducting thorough site observations and assessing the existing conditions. This assessment initiative commences with gaining insight into the current campus layout and the utilization of existing spaces. The assessments serve the dual purpose of determining the feasibility of modifying or repurposing buildings or spaces to accommodate present or future functions, as well as estimating the costs associated with modernization or repurposing efforts. Furthermore, these assessments may provide justification for the removal of buildings or sections thereof to facilitate new construction projects. The process included site walks and drawing review by electrical engineers, as well as the architectural team. Following a comprehensive review of existing blueprints and As-Built documents provided by the District, our team developed utilization plans to document an inventory of spaces, their functionalities, dimensions, configurations, and spatial relationships. Physical inspections were also conducted to evaluate the overall condition of facilities and sites.

The condition assessment process examined all school site facilities, evaluating the site against key areas such as:

- Accessibility: high-level observations of restrooms, casework, doors, walkways, etc.
- Building Exterior: Doors, windows, roof quality, painting, etc.
- Building Interior: Interior finish materials (paint, ceilings, for example)
- Building Security: Single-point-of-entry, access control hardware
- Electrical: Power adequacy/availability
- Mechanical: Heating, Ventilating and Air Conditioning systems
- Aesthetics

These components were organized in a matrix, that also includes the each building's age, year of the last modernization, and an overall scoring. The evaluations resulting from these assessments were instrumental in shaping campus development options and estimating costs related to site and facility enhancements.