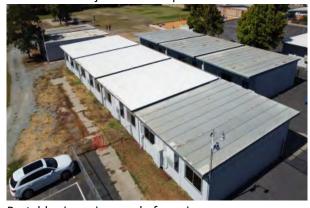

# CONDITION ASSESSMENT: SUMMARY

A pivotal aspect of the FMP data collection process entails conducting thorough site observations and assessing the existing conditions. This assessment initiative commences with gaining insight into the current campus layout and the utilization of existing spaces. The assessments serve the dual purpose of determining the feasibility of modifying or repurposing buildings or spaces to accommodate present or future functions, as well as estimating the costs associated with modernization or repurposing efforts. Furthermore, these assessments may provide justification for the removal of buildings or sections thereof to facilitate new construction projects. The process included site walks and drawing review by electrical engineers, as well as the architectural team. Following a comprehensive review of existing blueprints and As-Built documents provided by the District, our team developed utilization plans to document an inventory of spaces, their functionalities, dimensions, configurations, and spatial relationships. Physical inspections were also conducted to evaluate the overall condition of facilities and sites.

The condition assessment process examined all school site facilities, evaluating the site against key areas such as:

- Accessibility: high-level observations of restrooms, casework, doors, walkways, etc.
- Building Exterior: Doors, windows, roof quality, painting, etc.
- Building Interior: Interior finish materials (paint, ceilings, for example)
- Building Security: Single-point-of-entry, access control hardware
- Electrical: Power adequacy/availability
- Mechanical: Heating, Ventilating and Air Conditioning systems
- Aesthetics

These components were organized in a matrix, that also includes the each building's age, year of the last modernization, and an overall scoring. The evaluations resulting from these assessments were instrumental in shaping campus development options and estimating costs related to site and facility enhancements.