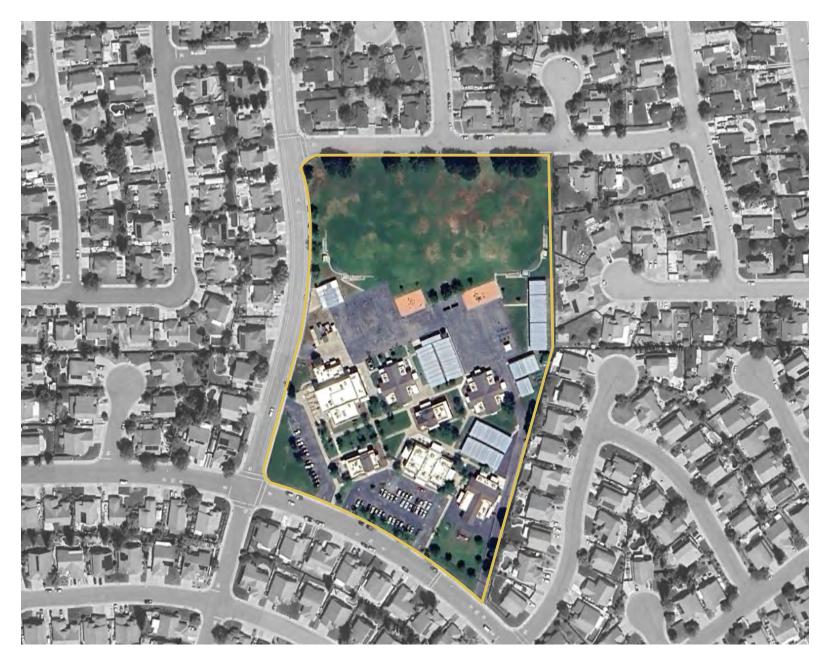

#### **ELEMENTARY SCHOOLS**

Vernon E Greer Elementary School - 248 W A St, Galt, CA 95632 Lake Canyon Elementary School - 800 Lake Canyon Ave, Galt, CA 95632 Marengo Ranch Elementary School - 1000 Elk Hills Dr, Galt, CA 95632 River Oaks Elementary School - 905 Vintage Oak Ave, Galt, CA 95632 Valley Oaks Elementary School - 21 C St, Galt, CA 95632 Fairsite Elementary & Early Learning Center - 902 Caroline Ave, Galt, CA 95632

#### MIDDLE SCHOOLS

Robert L McCaffrey Middle School - 997 Park Terrace Dr, Galt, CA 95632