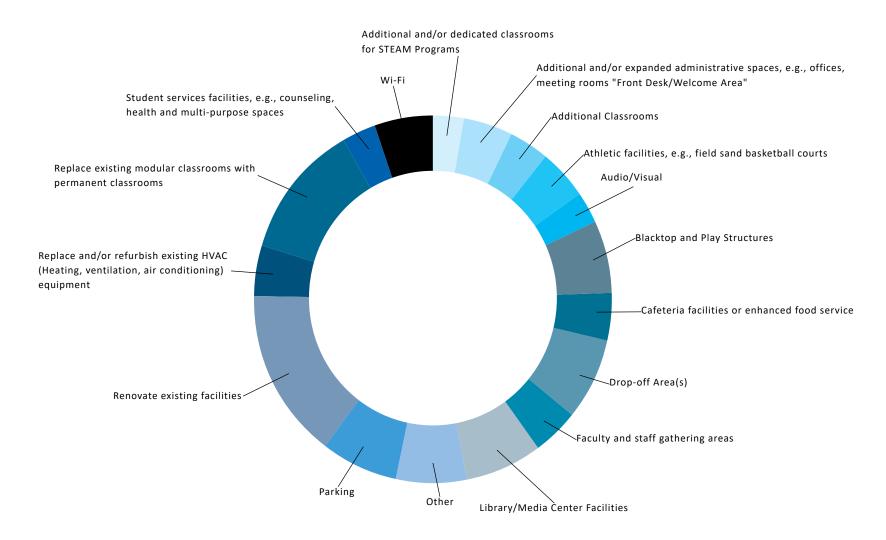

The plan addresses critical areas the creation of outdoor learning spaces, new shade, addition of gender-neutral restrooms, and the replacement of aging structures (relocatable buildings) and ensuring equity across all campuses. The Master Plan identifies strategies and implementation priorities for the new construction, modernization, and site work necessary to fulfill the District's standard educational requirements for their Pre-school - 8 students. The plan provides flexibility for the future and includes repair, replacement, or upgrade of existing assets to match the expected performance of new construction. The Master Plan also recognizes the District's LCAP goals and understands, they would like expanded learning and summer services that prioritize learning acceleration for learners in Pre-school - 8, continue to develop and expand dual language immersion (DLI) programs for preschool-kindergarten and increase Career Technical Education (CTE) and art programs. Throughout the planning process, common themes emerged from the data collected from users, campus administration, and executive leadership describing high-level, joint needs and goals across the district.

#### **COMMON OBJECTIVES DISTRICT-WIDE**

- Develop outdoor learning spaces for teaching, recreation, and curricular activities
- Provide shade structures throughout all school sites
- · Modernization of aging facilities
- Need for additional parking & traffic flow reconfiguration
- Critical need to replace portables which are operating far beyond their lifespan
- Gender-neutral restrooms & inclusive spaces (special education, calming rooms, teacher/student wellness rooms)
- Upgrades to student play structures
- Provide improvements performing arts program spaces: storage, outdoor stages