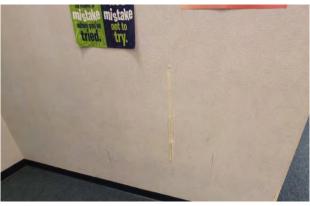

# CONDITION ASSESSMENT: SUMMARY

A pivotal aspect of the FMP data collection process entails conducting thorough site observations and assessing the existing conditions. This assessment initiative commences with gaining insight into the current campus layout and the utilization of existing spaces. The assessments serve the dual purpose of determining the feasibility of modifying or repurposing buildings or spaces to accommodate present or future functions, as well as estimating the costs associated with modernization or repurposing efforts. Furthermore, these assessments may provide justification for the removal of buildings or sections thereof to facilitate new construction projects. The process included site walks and drawing review by electrical engineers, as well as the architectural team. Following a comprehensive review of existing blueprints and As-Built documents provided by the District, our team developed utilization plans to document an inventory of spaces, their functionalities, dimensions, configurations, and spatial relationships. Physical inspections were also conducted to evaluate the overall condition of facilities and sites.

The condition assessment process examined all school site facilities, evaluating the site against key areas such as:

- Accessibility: high-level observations of restrooms, casework, doors, walkways, etc.
- Building Exterior: Doors, windows, roof quality, painting, etc.
- Building Interior: Interior finish materials (paint, ceilings, for example)
- Building Security: Single-point-of-entry, access control hardware
- Electrical: Power adequacy/availability
- Mechanical: Heating, Ventilating and Air Conditioning systems
- Aesthetics

These components were organized in a matrix, that also includes the each building's age, year of the last modernization, and an overall scoring. The evaluations resulting from these assessments were instrumental in shaping campus development options and estimating costs related to site and facility enhancements.