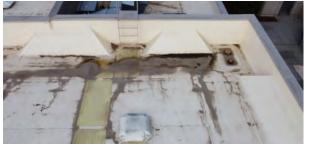

# CONDITION ASSESSMENT: SUMMARY

A pivotal aspect of the FMP data collection process entails conducting thorough site observations and assessing the existing conditions. This assessment initiative commences with gaining insight into the current campus layout and the utilization of existing spaces. The assessments serve the dual purpose of determining the feasibility of modifying or repurposing buildings or spaces to accommodate present or future functions, as well as estimating the costs associated with modernization or repurposing efforts. Furthermore, these assessments may provide justification for the removal of buildings or sections thereof to facilitate new construction projects. The process included site walks and drawing review by electrical engineers, as well as the architectural team. Following a comprehensive review of existing blueprints and As-Built documents provided by the District, our team developed utilization plans to document an inventory of spaces, their functionalities, dimensions, configurations, and spatial relationships. Physical inspections were also conducted to evaluate the overall condition of facilities and sites.

The condition assessment process examined all school site facilities, evaluating the site against key areas such as:

- Accessibility: high-level observations of restrooms, casework, doors, walkways, etc.
- Building Exterior: Doors, windows, roof quality, painting, etc.
- Building Interior: Interior finish materials (paint, ceilings, for example)
- Building Security: Single-point-of-entry, access control hardware
- Electrical: Power adequacy/availability
- Mechanical: Heating, Ventilating and Air Conditioning systems
- Aesthetics

These components were organized in a matrix, that also includes the each building's age, year of the last modernization, and an overall scoring. The evaluations resulting from these assessments were instrumental in shaping campus development options and estimating costs related to site and facility enhancements.