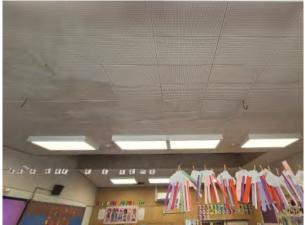

# CONDITION ASSESSMENT: SUMMARY

A pivotal aspect of the FMP data collection process entails conducting thorough site observations and assessing the existing conditions. This assessment initiative commences with gaining insight into the current campus layout and the utilization of existing spaces. The assessments serve the dual purpose of determining the feasibility of modifying or repurposing buildings or spaces to accommodate present or future functions, as well as estimating the costs associated with modernization or repurposing efforts. Furthermore, these assessments may provide justification for the removal of buildings or sections thereof to facilitate new construction projects. The process included site walks and drawing review by electrical engineers, as well as the architectural team. Following a comprehensive review of existing blueprints and As-Built documents provided by the District, our team developed utilization plans to document an inventory of spaces, their functionalities, dimensions, configurations, and spatial relationships. Physical inspections were also conducted to evaluate the overall condition of facilities and sites.

The condition assessment process examined all school site facilities, evaluating the site against key areas such as:

- Accessibility: high-level observations of restrooms, casework, doors, walkways, etc.
- Building Exterior: Doors, windows, roof quality, painting, etc.
- Building Interior: Interior finish materials (paint, ceilings, for example)
- Building Security: Single-point-of-entry, access control hardware
- Electrical: Power adequacy/availability
- Mechanical: Heating, Ventilating and Air Conditioning systems
- Aesthetics

These components were organized in a matrix, that also includes the each building's age, year of the last modernization, and an overall scoring. The evaluations resulting from these assessments were instrumental in shaping campus development options and estimating costs related to site and facility enhancements.