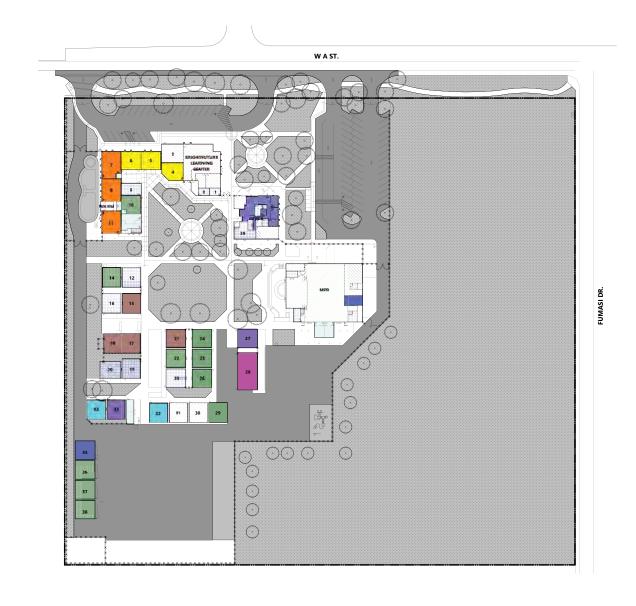

|                                        |           |      |    |    |   | 1 |     |     |   |   |   |   |     |   |   |   | - |     | t | 1 |     |   |   |   |    |      |
|              | l                                                                   |                                        |           |      |    | 1  | 1 |   | 1   |     |   |   |   |   |     |   |   | 1 |   | 1   |   |   |     |   |   |   |    |      |

## **OBSERVATIONS OF CURRENT FACILITY UTILIZATION**

Classrooms serving like grades are generally grouped within close proximity of one another. This school has a dedicated music space and outdoor amphitheater. The Bright Future Learning Center is located at the front of campus with easy access for after school use.

# EXISTING UTILIZATION SITE PLAN









# STAKEHOLDER INPUT







## MAINTENANCE PROJECTS

#### **BUILDING B**

- Paint and patch doors as general maintenance, update hardware in next 7 years
- General roof maintenance needed, replace in next 5-10 years
- Repair and maintenance of walls recommended within next 7-10 years
- Maintenance/minor repair of acoustic tile in next 15-20 years
- Damaged casework, replacement recommended within next 3 years
- Update outdated fixtures where necessary

#### **BUILDING C**

- General roof maintenance needed, replace in next 5-10 years
- General surface repair of floors in next 4-10 years
- Repair and maintenance of walls recommended within next 7-10 years
- Update outdated fixtures where necessary
- HVAC system replacement recommended in next 1-5 years

#### **BUILDING D**

- Paint and