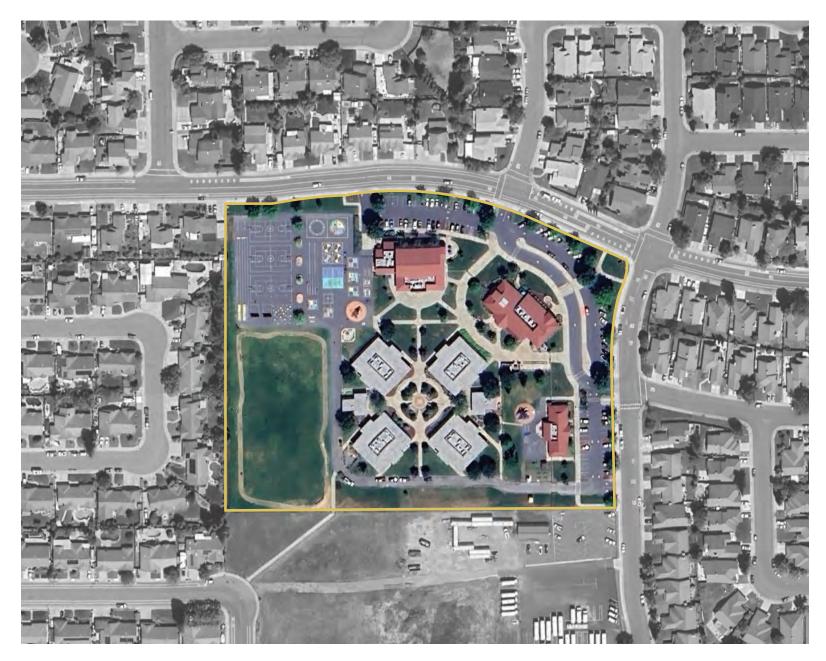

#### **ELEMENTARY SCHOOLS**

Vernon E Greer Elementary School - 248 W A St, Galt, CA 95632 Lake Canyon Elementary School - 800 Lake Canyon Ave, Galt, CA 95632 Marengo Ranch Elementary School - 1000 Elk Hills Dr, Galt, CA 95632 River Oaks Elementary School - 905 Vintage Oak Ave, Galt, CA 95632 Valley Oaks Elementary School - 21 C St, Galt, CA 95632 Fairsite Elementary & Early Learning Center - 902 Caroline Ave, Galt, CA 95632

#### MIDDLE SCHOOLS

Robert L McCaffrey Middle School - 997 Park Terrace Dr, Galt, CA 95632