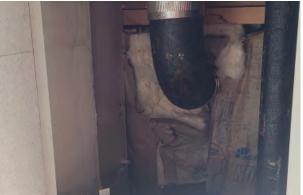

# CONDITION ASSESSMENT: SUMMARY

A pivotal aspect of the FMP data collection process entails conducting thorough site observations and assessing the existing conditions. This assessment initiative commences with gaining insight into the current campus layout and the utilization of existing spaces. The assessments serve the dual purpose of determining the feasibility of modifying or repurposing buildings or spaces to accommodate present or future functions, as well as estimating the costs associated with modernization or repurposing efforts. Furthermore, these assessments may provide justification for the removal of buildings or sections thereof to facilitate new construction projects. The process included site walks and drawing review by electrical engineers, as well as the architectural team. Following a comprehensive review of existing blueprints and As-Built documents provided by the District, our team developed utilization plans to document an inventory of spaces, their functionalities, dimensions, configurations, and spatial relationships. Physical inspections were also conducted to evaluate the overall condition of facilities and sites.

The condition assessment process examined all school site facilities, evaluating the site against key areas such as:

- Accessibility: high-level observations of restrooms, casework, doors, walkways, etc.
- Building Exterior: Doors, windows, roof quality, painting, etc.
- Building Interior: Interior finish materials (paint, ceilings, for example)
- Building Security: Single-point-of-entry, access control hardware
- Electrical: Power adequacy/availability
- Mechanical: Heating, Ventilating and Air Conditioning systems
- Aesthetics