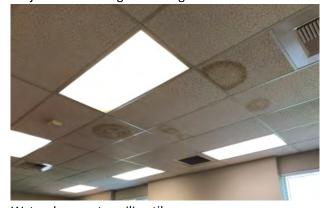

# CONDITION ASSESSMENT: SUMMARY

A pivotal aspect of the FMP data collection process entails conducting thorough site observations and assessing the existing conditions. This assessment initiative commences with gaining insight into the current campus layout and the utilization of existing spaces. The assessments serve the dual purpose of determining the feasibility of modifying or repurposing buildings or spaces to accommodate present or future functions, as well as estimating the costs associated with modernization or repurposing efforts. Furthermore, these assessments may provide justification for the removal of buildings or sections thereof to facilitate new construction projects. The process included site walks and drawing review by electrical engineers, as well as the architectural team. Following a comprehensive review of existing blueprints and As-Built documents provided by the District, our team developed utilization plans to document an inventory of spaces, their functionalities, dimensions, configurations, and spatial relationships. Physical inspections were also conducted to evaluate the overall condition of facilities and sites.

The condition assessment process examined all school site facilities, evaluating the site against key areas such as:

- Accessibility: high-level observations of restrooms, casework, doors, walkways, etc.
- Building Exterior: Doors, windows, roof quality, painting, etc.
- Building Interior: Interior finish materials (paint, ceilings, for example)
- Building Security: Single-point-of-entry, access control hardware
- Electrical: Power adequacy/availability
- Mechanical: Heating, Ventilating and Air Conditioning systems
- Aesthetics

These components were organized in a matrix, that also includes the each building's age, year of the last modernization, and an overall scoring. The evaluations resulting from these assessments were instrumental in shaping campus development options and estimating costs related to site and facility enhancements.