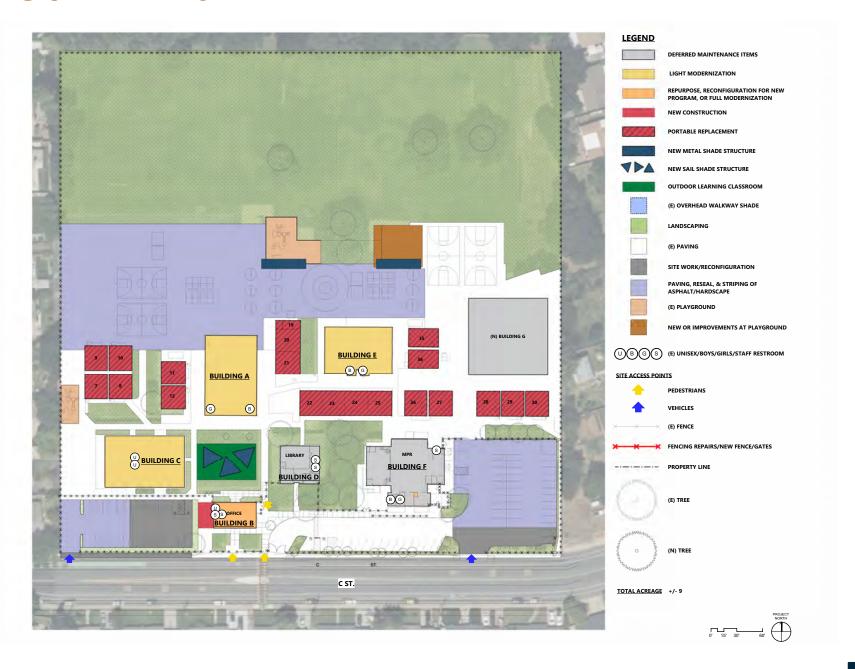

# EVALUATION AND PLANNING

In addition to individual site assessments. the District and the Architect facilitated stakeholder meetings for both staff and community representatives for each school. Additionally, information was gathered by faculty, parents, and stakeholder input through a series of surveys to determine the needs of each site. Based upon the results of the Facilities Assessment and discussions with project stakeholders regarding campus goals, the Architect developed Conceptual Site Plans. In the Facilities Assessment phase, the team identified buildings which required little or no work, buildings which required minor modernization, buildings which required major modernization, and buildings recommended for demolition. These were identified on the Concept Site Plans and any new structures or other improvements incorporated into the proposed ultimate design. The District met with stakeholders from each campus to evaluate the proposed site plans and reconvened with the architects to discuss feedback, Refined Schematic Site Plans and related Preliminary Project Budgets related to the proposed scope were prepared and brought to the committee for review and discussion. 19six Architects worked with the District and staff throughout this process to ensure that the recommendations are in alignment.