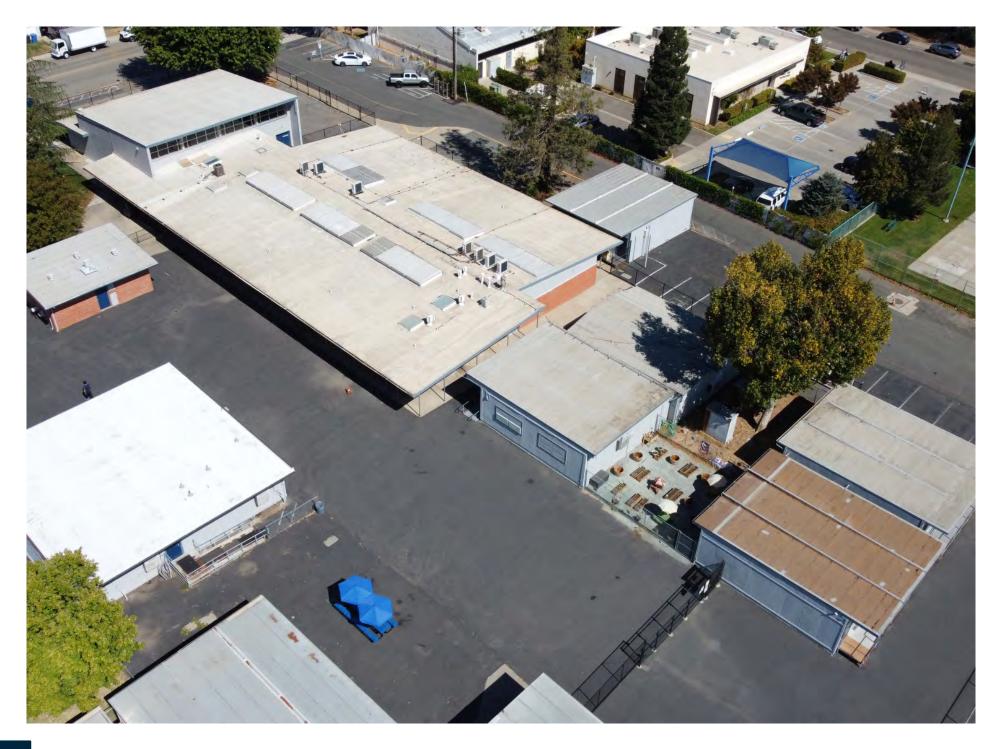

# CONDITION ASSESSMENT: SUMMARY

A pivotal aspect of the FMP data collection process entails conducting thorough site observations and assessing the existing conditions. This assessment initiative commences with gaining insight into the current campus layout and the utilization of existing spaces. The assessments serve the dual purpose of determining the feasibility of modifying or repurposing buildings or spaces to accommodate present or future functions, as well as estimating the costs associated with modernization or repurposing efforts. Furthermore, these assessments may provide justification for the removal of buildings or sections thereof to facilitate new construction projects. The process included site walks and drawing review by electrical engineers, as well as the architectural team. Following a comprehensive review of existing blueprints and As-Built documents provided by the District, our team developed utilization plans to document an inventory of spaces, their functionalities, dimensions, configurations, and spatial relationships. Physical inspections were also conducted to evaluate the overall condition of facilities and sites.

These components were organized in a matrix, that also includes the each building's age, year of the last modernization, and an overall scoring. The evaluations resulting from these assessments were instrumental in shaping campus development options and estimating costs related to site and facility enhancements.

# SITE INVENTORY

This comparison chart outlines the 2023-2024 student and staff population and the current utilization of school facilities, including quantity and area allotment by program. The intent of this matrix is to itemize the programs provided on a campus-by-campus basis to assist in identifying current and future needs as the student demographic and curriculum continues to evolve.