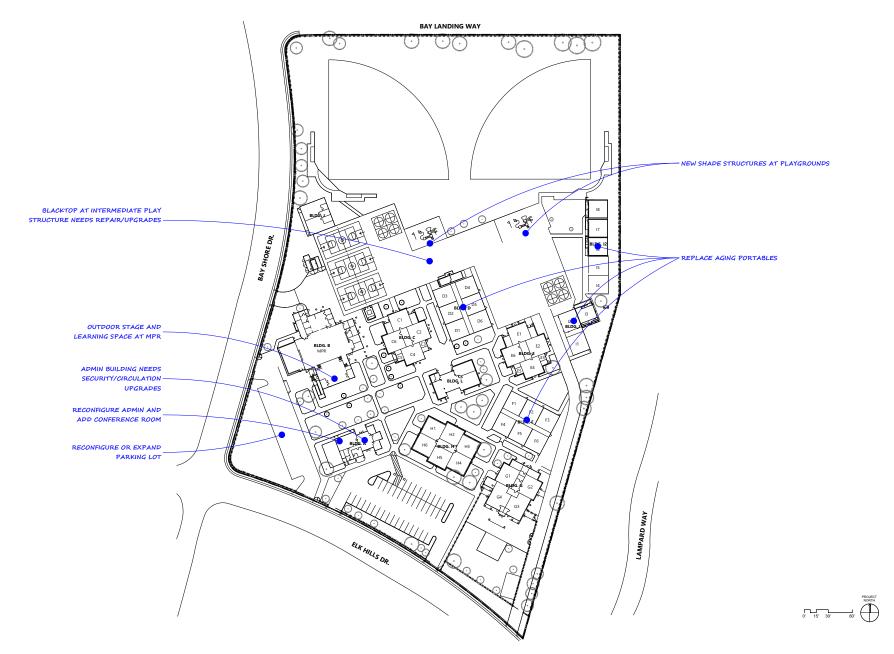

The plan addresses critical areas the creation of outdoor learning spaces, new shade, addition of gender-neutral restrooms, and the replacement of aging structures (relocatable buildings) and ensuring equity across all campuses. The Master Plan identifies strategies and implementation priorities for the new construction, modernization, and site work necessary to fulfill the District's standard educational requirements for their Pre-school - 8 students. The plan provides flexibility for the future and includes repair, replacement, or upgrade of existing assets to match the expected performance of new construction. The Master Plan also recognizes the District's LCAP goals and understands, they would like expanded learning and summer services that prioritize learning acceleration for learners in Pre-school - 8, continue to develop and expand dual language immersion (DLI) programs for preschool-kindergarten and increase Career Technical Education (CTE) and art programs. Throughout the planning process, common themes emerged from the data collected from users, campus administration, and executive leadership describing high-level, joint needs and goals across the district.

#### **COMMON OBJECTIVES DISTRICT-WIDE**

- Develop outdoor learning spaces for teaching, recreation, and curricular activities
- Provide shade structures throughout all school sites
- · Modernization of aging facilities
- Need for additional parking & traffic flow reconfiguration
- Critical need to replace portables which are operating far beyond their lifespan
- Gender-neutral restrooms & inclusive spaces (special education, calming rooms, teacher/student wellness rooms)
- Upgrades to student play structures
- Provide improvements performing arts program spaces: storage, outdoor stages

## PRIORITIZATION

Initial planning was performed to identify all needs and from a broad perspective consider goals and strategies with the unconstrained mindset of "What if we could do everything needed or wanted?" Then considering the estimated budgets associated with the resulting ideas, the team began a process of determining which projects and proposals were most important in alignment with the district's priorities and objectives. The goal was to create a prioritized list, overall and by campus, and draw a line on the list where projects met or did not meet the district's priorities and objectives.