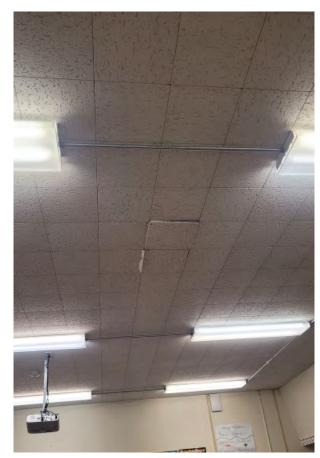

The condition assessment process examined all school site facilities, evaluating the site against key areas such as:

- Accessibility: high-level observations of restrooms, casework, doors, walkways, etc.
- Building Exterior: Doors, windows, roof quality, painting, etc.
- Building Interior: Interior finish materials (paint, ceilings, for example)
- Building Security: Single-point-of-entry, access control hardware
- Electrical: Power adequacy/availability
- Mechanical: Heating, Ventilating and Air Conditioning systems
- Aesthetics