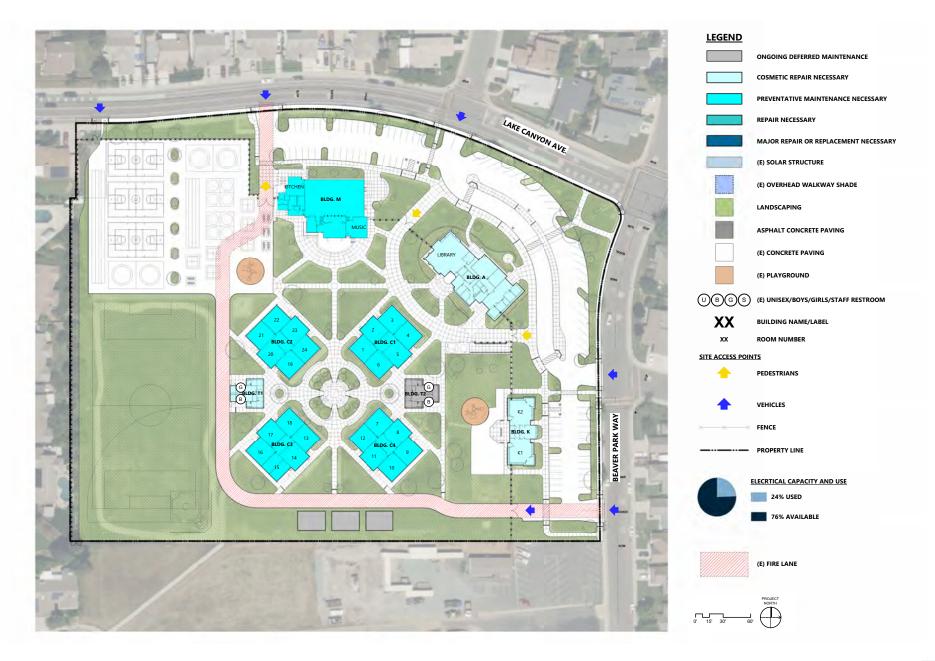

These components were organized in a matrix, that also includes the each building's age, year of the last modernization, and an overall scoring. The evaluations resulting from these assessments were instrumental in shaping campus development options and estimating costs related to site and facility enhancements.

# SITE INVENTORY

This comparison chart outlines the 2023-2024 student and staff population and the current utilization of school facilities, including quantity and area allotment by program. The intent of this matrix is to itemize the programs provided on a campus-by-campus basis to assist in identifying current and future needs as the student demographic and curriculum continues to evolve.