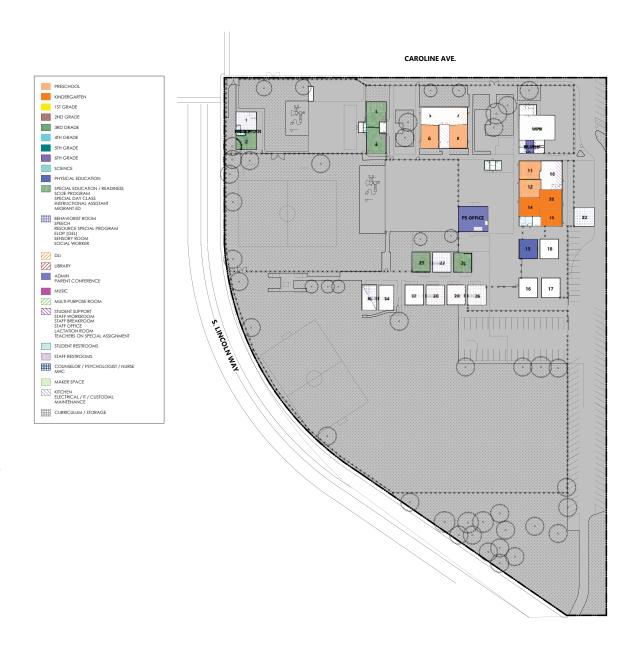

# SITE INVENTORY

This comparison chart outlines the 2023-2024 student and staff population and the current utilization of school facilities, including quantity and area allotment by program. The intent of this matrix is to itemize the programs provided on a campus-by-campus basis to assist in identifying current and future needs as the student demographic and curriculum continues to evolve.