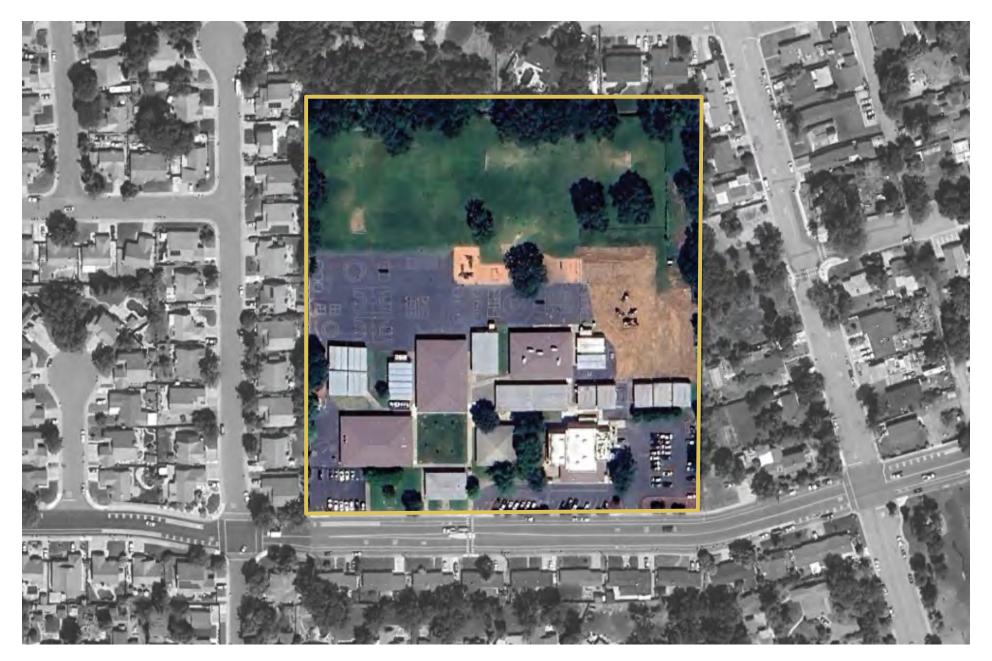

#### **ELEMENTARY SCHOOLS**

Vernon E Greer Elementary School - 248 W A St, Galt, CA 95632 Lake Canyon Elementary School - 800 Lake Canyon Ave, Galt, CA 95632 Marengo Ranch Elementary School - 1000 Elk Hills Dr, Galt, CA 95632 River Oaks Elementary School - 905 Vintage Oak Ave, Galt, CA 95632 Valley Oaks Elementary School - 21 C St, Galt, CA 95632 Fairsite Elementary & Early Learning Center - 902 Caroline Ave, Galt, CA 95632