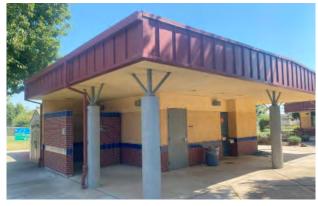

# CONDITION ASSESSMENT: SUMMARY

A pivotal aspect of the FMP data collection process entails conducting thorough site observations and assessing the existing conditions. This assessment initiative commences with gaining insight into the current campus layout and the utilization of existing spaces. The assessments serve the dual purpose of determining the feasibility of modifying or repurposing buildings or spaces to accommodate present or future functions, as well as estimating the costs associated with modernization or repurposing efforts. Furthermore, these assessments may provide justification for the removal of buildings or sections thereof to facilitate new construction projects. The process included site walks and drawing review by electrical engineers, as well as the architectural team. Following a comprehensive review of existing blueprints and As-Built documents provided by the District, our team developed utilization plans to document an inventory of spaces, their functionalities, dimensions, configurations, and spatial relationships. Physical inspections were also conducted to evaluate the overall condition of facilities and sites.

The condition assessment process examined all school site facilities, evaluating the site against key areas such as:

- Accessibility: high-level observations of restrooms, casework, doors, walkways, etc.
- Building Exterior: Doors, windows, roof quality, painting, etc.
- Building Interior: Interior finish materials (paint, ceilings, for example)
- Building Security: Single-point-of-entry, access control hardware
- Electrical: Power adequacy/availability
- Mechanical: Heating, Ventilating and Air Conditioning systems
- Aesthetics

These components were organized in a matrix, that also includes the each building's age, year of the last modernization, and an overall scoring. The evaluations resulting from these assessments were instrumental in shaping campus development options and estimating costs related to site and facility enhancements.