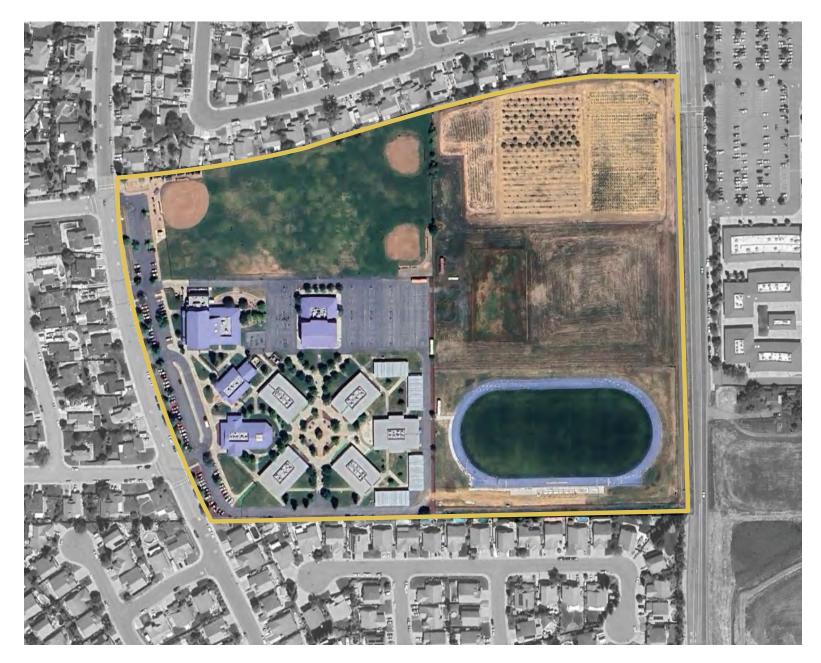

# DISTRICT OVERVIEW

The Galt Joint Union Elementary School District includes six (6) elementary schools and one (1) middle school. They serve approximately 3,550 students in grades Preschool through 8th. The district employs approximately 550 staff members and is the largest employer in the City of Galt with a population of approximately 26,000. The District serves a very diverse population of students, in which they provide many programs to support the needs of their community. They emphasize learning experiences to support their students strengths, talents and interests including social and emotional support initiatives. They offer a wide range of programs including preschool, music, Dual Language Immersion, and after school expanded learning program.

#### **ELEMENTARY SCHOOLS**

Vernon E Greer Elementary School - 248 W A St, Galt, CA 95632 Lake Canyon Elementary School - 800 Lake Canyon Ave, Galt, CA 95632 Marengo Ranch Elementary School - 1000 Elk Hills Dr, Galt, CA 95632 River Oaks Elementary School - 905 Vintage Oak Ave, Galt, CA 95632 Valley Oaks Elementary School - 21 C St, Galt, CA 95632 Fairsite Elementary & Early Learning Center - 902 Caroline Ave, Galt, CA 95632

#### MIDDLE SCHOOLS

Robert L McCaffrey Middle School - 997 Park Terrace Dr, Galt, CA 95632