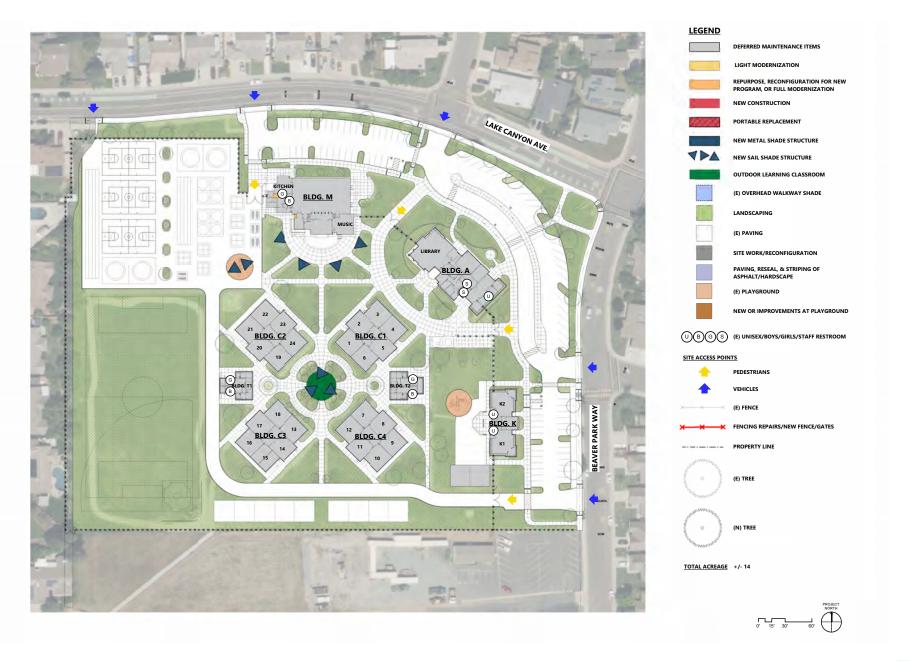

### SCHOOL SITE NEEDS & PLANNING

| Robert L McCaffrey Middle School |     |  |  |  |
|----------------------------------|-----|--|--|--|
| School Site Description          | 168 |  |  |  |
| Facility Assessment              | 170 |  |  |  |
| Existing Utilization Site Plan   | 176 |  |  |  |
| Stakeholders' Input              | 178 |  |  |  |
| Proposed Project List            | 183 |  |  |  |
| Proposed Master Plan             | 184 |  |  |  |
| Conclusion                       | 186 |  |  |  |
|                                  |     |  |  |  |
| 05 COST ANALYSIS                 |     |  |  |  |
| Cost Anaylsis                    |     |  |  |  |
| Vernon E. Greer - Option 1       | 189 |  |  |  |
| Vernon E. Greer - Option 2       | 192 |  |  |  |
| Lake Canyon                      | 195 |  |  |  |
| Robert L. McCaffrey              | 196 |  |  |  |
| Marengo Ranch                    |     |  |  |  |
| River Oaks                       |     |  |  |  |
| Valley Oaks                      |     |  |  |  |
| Fairsite Learning Center         | 205 |  |  |  |
|                                  |     |  |  |  |
|                                  |     |  |  |  |

#### **ELEMENTARY SCHOOLS**

Vernon E Greer Elementary School - 248 W A St, Galt, CA 95632 Lake Canyon Elementary School - 800 Lake Canyon Ave, Galt, CA 95632 Marengo Ranch Elementary School - 1000 Elk Hills Dr, Galt, CA 95632 River Oaks Elementary School - 905 Vintage Oak Ave, Galt, CA 95632 Valley Oaks Elementary School - 21 C St, Galt, CA 95632 Fairsite Elementary & Early Learning Center - 902 Caroline Ave, Galt, CA 95632

#### MIDDLE SCHOOLS

Robert L McCaffrey Middle School - 997 Park Terrace Dr, Galt, CA 95632