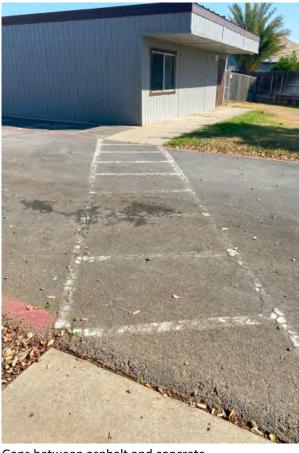

# CONDITION ASSESSMENT: SUMMARY

A pivotal aspect of the FMP data collection process entails conducting thorough site observations and assessing the existing conditions. This assessment initiative commences with gaining insight into the current campus layout and the utilization of existing spaces. The assessments serve the dual purpose of determining the feasibility of modifying or repurposing buildings or spaces to accommodate present or future functions, as well as estimating the costs associated with modernization or repurposing efforts. Furthermore, these assessments may provide justification for the removal of buildings or sections thereof to facilitate new construction projects. The process included site walks and drawing review by electrical engineers, as well as the architectural team. Following a comprehensive review of existing blueprints and As-Built documents provided by the District, our team developed utilization plans to document an inventory of spaces, their functionalities, dimensions, configurations, and spatial relationships. Physical inspections were also conducted to evaluate the overall condition of facilities and sites.

The condition assessment process examined all school site facilities, evaluating the site against key areas such as:

- Accessibility: high-level observations of restrooms, casework, doors, walkways, etc.
- Building Exterior: Doors, windows, roof quality, painting, etc.
- Building Interior: Interior finish materials (paint, ceilings, for example)
- Building Security: Single-point-of-entry, access control hardware
- Electrical: Power adequacy/availability
- Mechanical: Heating, Ventilating and Air Conditioning systems
- Aesthetics

These components were organized in a matrix, that also includes the each building's age, year of the last modernization, and an overall scoring. The evaluations resulting from these assessments were instrumental in shaping campus development options and estimating costs related to site and facility enhancements.