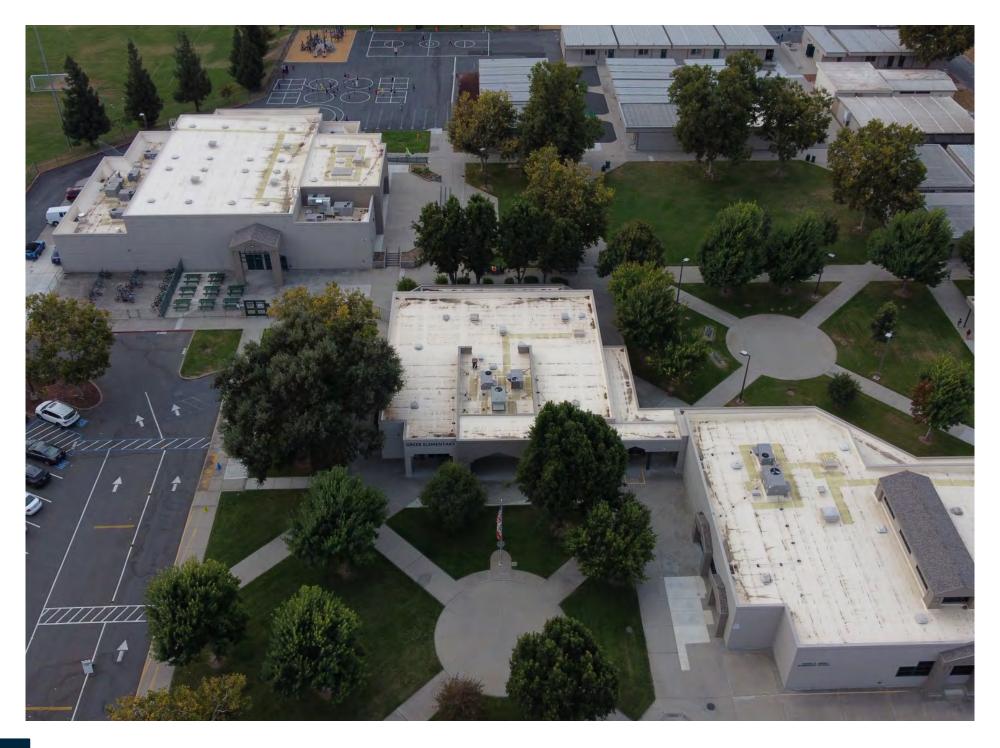

|                                        |           |      |    |    |   | 1 |     |     |   |   |   |   |     |   |   |   | - |     | t | 1 |     |   |   |   |    |      |
|              | l                                                                   |                                        |           |      |    | 1  | 1 |   | 1   |     |   |   |   |   |     |   |   | 1 |   | 1   |   |   |     |   |   |   |    |      |

## **OBSERVATIONS OF CURRENT FACILITY UTILIZATION**

Classrooms serving like grades are generally grouped within close proximity of one another. This school has a dedicated music space and outdoor amphitheater. The Bright Future Learning Center is located at the front of campus with easy access for after school use.

# EXISTING UTILIZATION SITE PLAN









# STAKEHOLDER INPUT







## MAINTENANCE PROJECTS

#### **BUILDING B**

- Paint and patch doors as general maintenance, update hardware in next 7 years
- General roof maintenance needed, replace in next 5-10 years
- Repair and maintenance of walls recommended within next 7-10 years
- Maintenance/minor repair of acoustic tile in next 15-20 years
- Damaged casework, replacement recommended within next 3 years
- Update outdated fixtures where necessary

#### **BUILDING C**

- General roof maintenance needed, replace in next 5-10 years
- General surface repair of floors in next 4-10 years
- Repair and maintenance of walls recommended within next 7-10 years
- Update outdated fixtures where necessary
- HVAC system replacement recommended in next 1-5 years

#### **BUILDING D**

- Paint and pat