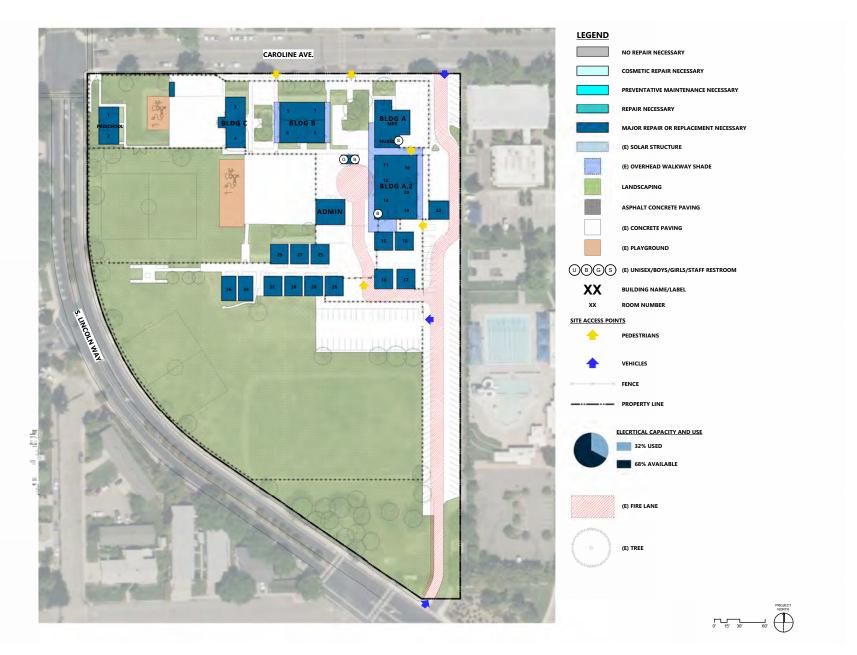

# CONDITION ASSESSMENT: SUMMARY

A pivotal aspect of the FMP data collection process entails conducting thorough site observations and assessing the existing conditions. This assessment initiative commences with gaining insight into the current campus layout and the utilization of existing spaces. The assessments serve the dual purpose of determining the feasibility of modifying or repurposing buildings or spaces to accommodate present or future functions, as well as estimating the costs associated with modernization or repurposing efforts. Furthermore, these assessments may provide justification for the removal of buildings or sections thereof to facilitate new construction projects. The process included site walks and drawing review by electrical engineers, as well as the architectural team. Following a comprehensive review of existing blueprints and As-Built documents provided by the District, our team developed utilization plans to document an inventory of spaces, their functionalities, dimensions, configurations, and spatial relationships. Physical inspections were also conducted to evaluate the overall condition of facilities and sites.

The condition assessment process examined all school site facilities, evaluating the site against key areas such as:

- Accessibility: high-level observations of restrooms, casework, doors, walkways, etc.
- Building Exterior: Doors, windows, roof quality, painting, etc.
- Building Interior: Interior finish materials (paint, ceilings, for example)
- Building Security: Single-point-of-entry, access control hardware
- Electrical: Power adequacy/availability
- Mechanical: Heating, Ventilating and Air Conditioning systems
- Aesthetics

These components were organized in a matrix, that also includes the each building's age, year of the last modernization, and an overall scoring. The evaluations resulting from these assessments were instrumental in shaping campus development options and estimating costs related to site and facility enhancements.

# SITE INVENTORY

This comparison chart outlines the 2023-2024 student and staff population and the current utilization of school facilities, including quantity and area allotment by program. The intent of this matrix is to itemize the programs provided on a campus-by-campus basis to assist in identifying current and future needs as the student demographic and curriculum continues to evolve.