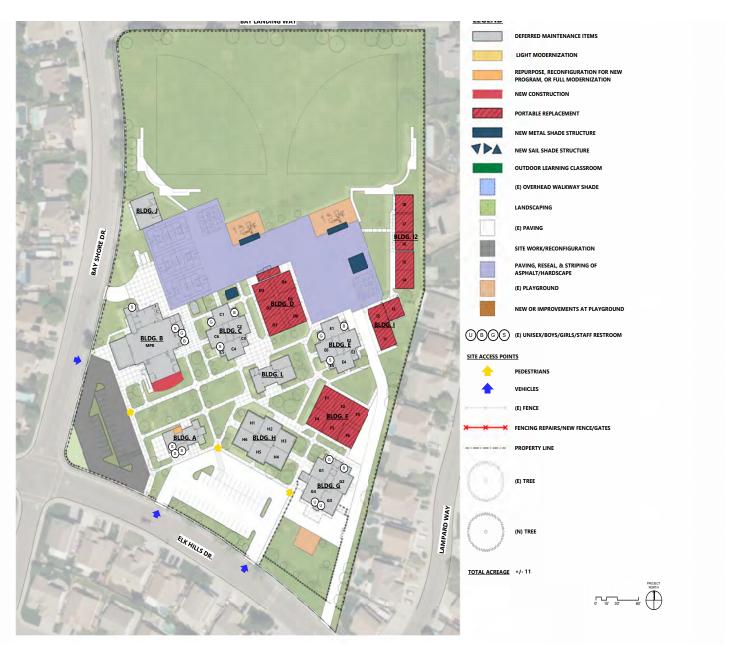

#### **ELEMENTARY SCHOOLS**

Vernon E Greer Elementary School - 248 W A St, Galt, CA 95632 Lake Canyon Elementary School - 800 Lake Canyon Ave, Galt, CA 95632 Marengo Ranch Elementary School - 1000 Elk Hills Dr, Galt, CA 95632 River Oaks Elementary School - 905 Vintage Oak Ave, Galt, CA 95632 Valley Oaks Elementary School - 21 C St, Galt, CA 95632 Fairsite Elementary & Early Learning Center - 902 Caroline Ave, Galt, CA 95632

# EVALUATION AND PLANNING

In addition to individual site assessments. the District and the Architect facilitated stakeholder meetings for both staff and community representatives for each school. Additionally, information was gathered by faculty, parents, and stakeholder input through a series of surveys to determine the needs of each site. Based upon the results of the Facilities Assessment and discussions with project stakeholders regarding campus goals, the Architect developed Conceptual Site Plans. In the Facilities Assessment phase, the team identified buildings which required little or no work, buildings which required minor modernization, buildings which required major modernization, and buildings recommended for demolition. These were identified on the Concept Site Plans and any new structures or other improvements incorporated into the proposed ultimate design. The District met with stakeholders from each campus to evaluate the proposed site plans and reconvened with the architects to discuss feedback, Refined Schematic Site Plans and related Preliminary Project Budgets related to the proposed scope were prepared and brought to the committee for review and discussion. 19six Architects worked with the District and staff throughout this process to ensure that the recommendations are in alignment.