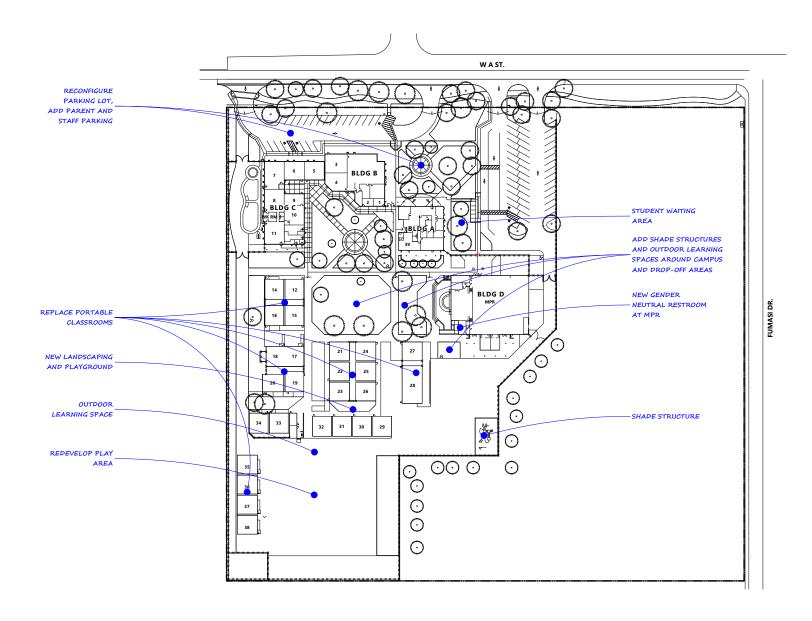

|           |      |    |    |   | 1 |     |     |   |   |   |   |     |   |   |   | - |     | t | 1 |     |   |   |   |    |      |
|              | l                                                                   |                                        |           |      |    | 1  | 1 |   | 1   |     |   |   |   |   |     |   |   | 1 |   | 1   |   |   |     |   |   |   |    |      |

## **OBSERVATIONS OF CURRENT FACILITY UTILIZATION**

Classrooms serving like grades are generally grouped within close proximity of one another. This school has a dedicated music space and outdoor amphitheater. The Bright Future Learning Center is located at the front of campus with easy access for after school use.

# EXISTING UTILIZATION SITE PLAN









# STAKEHOLDER INPUT







## MAINTENANCE PROJECTS

#### **BUILDING B**

- Paint and patch doors as general maintenance, update hardware in next 7 years
- General roof maintenance needed, replace in next 5-10 years
- Repair and maintenance of walls recommended within next 7-10 years
- Maintenance/minor repair of acoustic tile in next 15-20 years
- Damaged casework, replacement recommended within next 3 years
- Update outdated fixtures where necessary

#### **BUILDING C**

- General roof maintenance needed, replace in next 5-10 years
- General surface repair of floors in next 4-10 years
- Repair and maintenance of walls recommended within next 7-10 years
- Update outdated fixtures where necessary
- HVAC system replacement recommended in next 1-5 years

#### **BUILDING D**

- Paint and patch doors as general mai