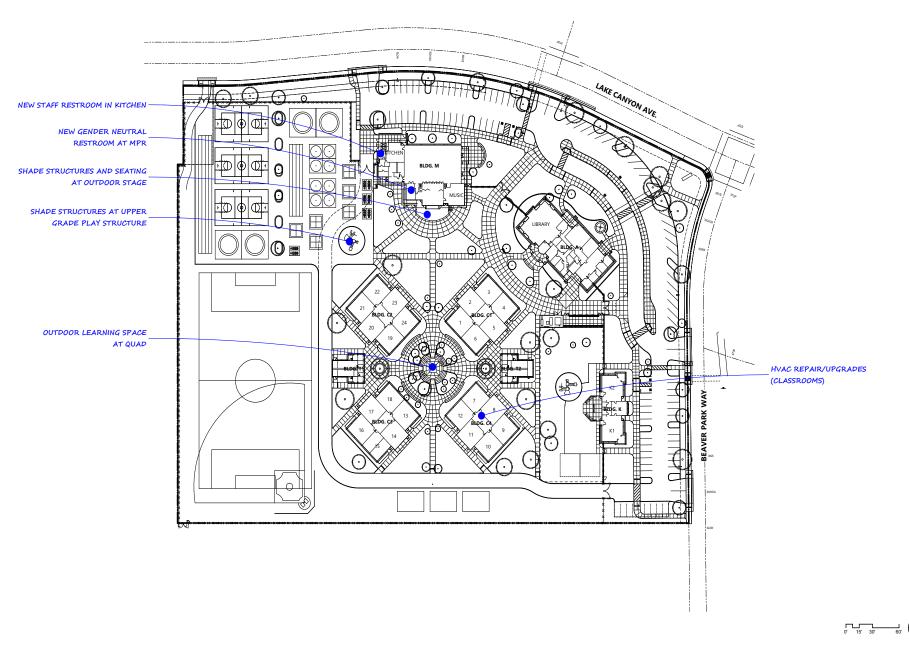

The plan addresses critical areas the creation of outdoor learning spaces, new shade, addition of gender-neutral restrooms, and the replacement of aging structures (relocatable buildings) and ensuring equity across all campuses. The Master Plan identifies strategies and implementation priorities for the new construction, modernization, and site work necessary to fulfill the District's standard educational requirements for their Pre-school - 8 students. The plan provides flexibility for the future and includes repair, replacement, or upgrade of existing assets to match the expected performance of new construction. The Master Plan also recognizes the District's LCAP goals and understands, they would like expanded learning and summer services that prioritize learning acceleration for learners in Pre-school - 8, continue to develop and expand dual language immersion (DLI) programs for preschool-kindergarten and increase Career Technical Education (CTE) and art programs. Throughout the planning process, common themes emerged from the data collected from users, campus administration, and executive leadership describing high-level, joint needs and goals across the district.

#### **COMMON OBJECTIVES DISTRICT-WIDE**

- Develop outdoor learning spaces for teaching, recreation, and curricular activities
- Provide shade structures throughout all school sites
- · Modernization of aging facilities
- Need for additional parking & traffic flow reconfiguration
- Critical need to replace portables which are operating far beyond their lifespan
- Gender-neutral restrooms & inclusive spaces (special education, calming rooms, teacher/student wellness rooms)
- Upgrades to student play structures
- Provide improvements performing arts program spaces: storage, outdoor stages