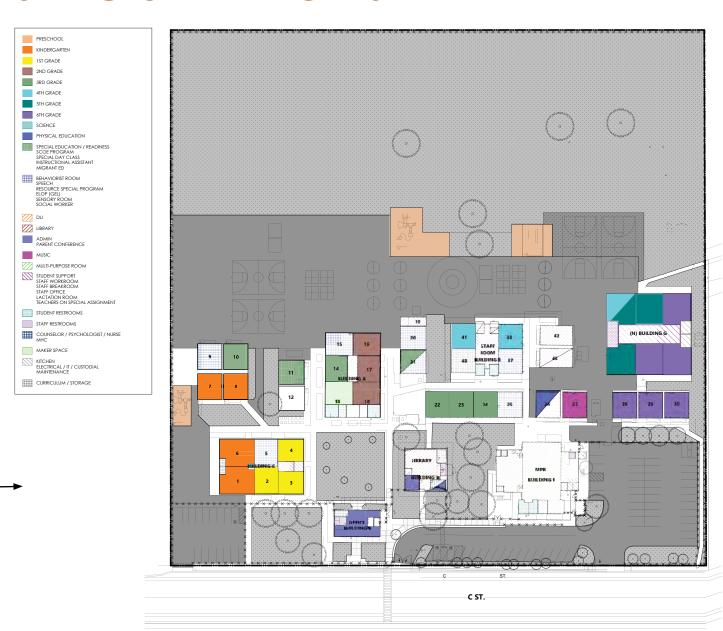

# SITE INVENTORY

This comparison chart outlines the 2023-2024 student and staff population and the current utilization of school facilities, including quantity and area allotment by program. The intent of this matrix is to itemize the programs provided on a campus-by-campus basis to assist in identifying current and future needs as the student demographic and curriculum continues to evolve.