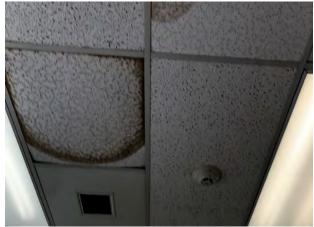

# CONDITION ASSESSMENT: SUMMARY

A pivotal aspect of the FMP data collection process entails conducting thorough site observations and assessing the existing conditions. This assessment initiative commences with gaining insight into the current campus layout and the utilization of existing spaces. The assessments serve the dual purpose of determining the feasibility of modifying or repurposing buildings or spaces to accommodate present or future functions, as well as estimating the costs associated with modernization or repurposing efforts. Furthermore, these assessments may provide justification for the removal of buildings or sections thereof to facilitate new construction projects. The process included site walks and drawing review by electrical engineers, as well as the architectural team. Following a comprehensive review of existing blueprints and As-Built documents provided by the District, our team developed utilization plans to document an inventory of spaces, their functionalities, dimensions, configurations, and spatial relationships. Physical inspections were also conducted to evaluate the overall condition of facilities and sites.

The condition assessment process examined all school site facilities, evaluating the site against key areas such as:

- Accessibility: high-level observations of restrooms, casework, doors, walkways, etc.
- Building Exterior: Doors, windows, roof quality, painting, etc.
- Building Interior: Interior finish materials (paint, ceilings, for example)
- Building Security: Single-point-of-entry, access control hardware
- Electrical: Power adequacy/availability
- Mechanical: Heating, Ventilating and Air Conditioning systems
- Aesthetics

These components were organized in a matrix, that also includes the each building's age, year of the last modernization, and an overall scoring. The evaluations resulting from these assessments were instrumental in shaping campus development options and estimating costs related to site and facility enhancements.