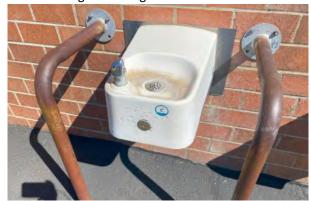

# CONDITION ASSESSMENT: SUMMARY

A pivotal aspect of the FMP data collection process entails conducting thorough site observations and assessing the existing conditions. This assessment initiative commences with gaining insight into the current campus layout and the utilization of existing spaces. The assessments serve the dual purpose of determining the feasibility of modifying or repurposing buildings or spaces to accommodate present or future functions, as well as estimating the costs associated with modernization or repurposing efforts. Furthermore, these assessments may provide justification for the removal of buildings or sections thereof to facilitate new construction projects. The process included site walks and drawing review by electrical engineers, as well as the architectural team. Following a comprehensive review of existing blueprints and As-Built documents provided by the District, our team developed utilization plans to document an inventory of spaces, their functionalities, dimensions, configurations, and spatial relationships. Physical inspections were also conducted to evaluate the overall condition of facilities and sites.

The condition assessment process examined all school site facilities, evaluating the site against key areas such as:

- Accessibility: high-level observations of restrooms, casework, doors, walkways, etc.
- Building Exterior: Doors, windows, roof quality, painting, etc.
- Building Interior: Interior finish materials (paint, ceilings, for example)
- Building Security: Single-point-of-entry, access control hardware
- Electrical: Power adequacy/availability
- Mechanical: Heating, Ventilating and Air Conditioning systems
- Aesthetics

These components were organized in a matrix, that also includes the each building's age, year of the last modernization, and an overall scoring. The evaluations resulting from these assessments were instrumental in shaping campus development options and estimating costs related to site and facility enhancements.