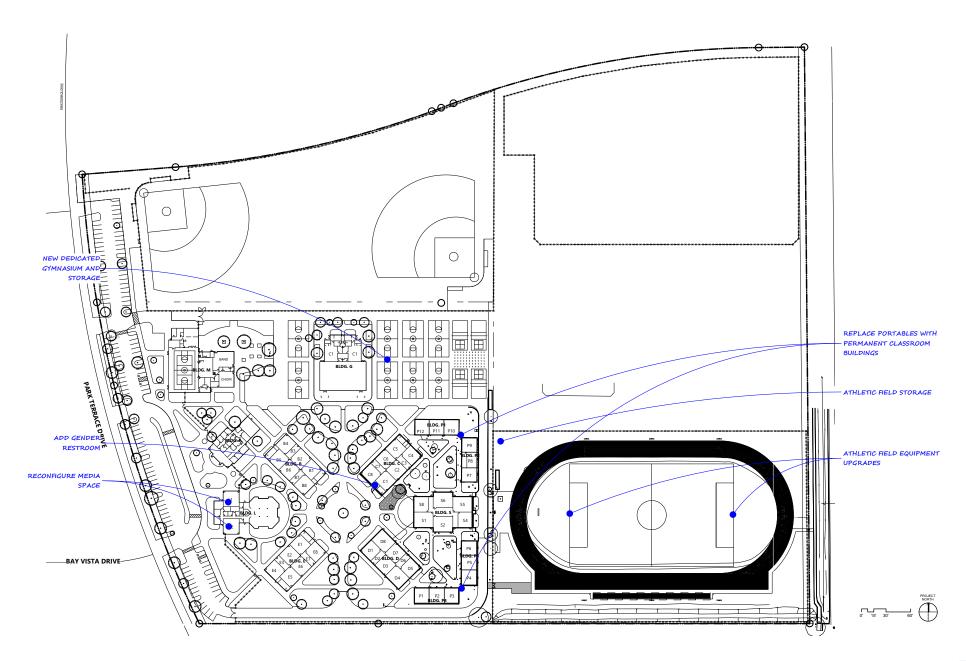

The plan addresses critical areas the creation of outdoor learning spaces, new shade, addition of gender-neutral restrooms, and the replacement of aging structures (relocatable buildings) and ensuring equity across all campuses. The Master Plan identifies strategies and implementation priorities for the new construction, modernization, and site work necessary to fulfill the District's standard educational requirements for their Pre-school - 8 students. The plan provides flexibility for the future and includes repair, replacement, or upgrade of existing assets to match the expected performance of new construction. The Master Plan also recognizes the District's LCAP goals and understands, they would like expanded learning and summer services that prioritize learning acceleration for learners in Pre-school - 8, continue to develop and expand dual language immersion (DLI) programs for preschool-kindergarten and increase Career Technical Education (CTE) and art programs. Throughout the planning process, common themes emerged from the data collected from users, campus administration, and executive leadership describing high-level, joint needs and goals across the district.

#### **COMMON OBJECTIVES DISTRICT-WIDE**

- Develop outdoor learning spaces for teaching, recreation, and curricular activities
- Provide shade structures throughout all school sites
- · Modernization of aging facilities
- Need for additional parking & traffic flow reconfiguration
- Critical need to replace portables which are operating far beyond their lifespan
- Gender-neutral restrooms & inclusive spaces (special education, calming rooms, teacher/student wellness rooms)
- Upgrades to student play structures
- Provide improvements performing arts program spaces: storage, outdoor stages