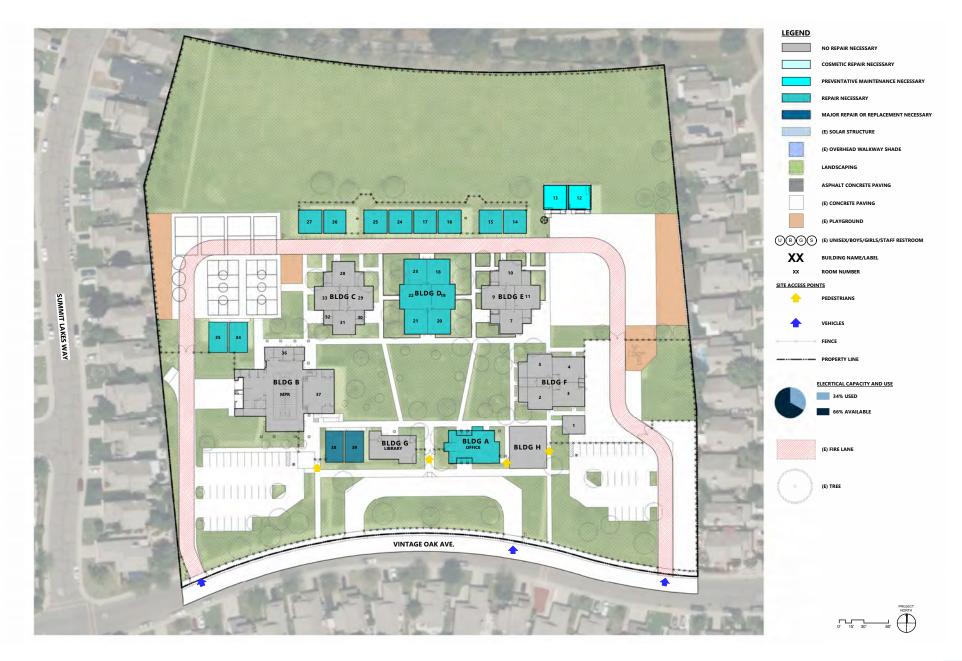

These components were organized in a matrix, that also includes the each building's age, year of the last modernization, and an overall scoring. The evaluations resulting from these assessments were instrumental in shaping campus development options and estimating costs related to site and facility enhancements.