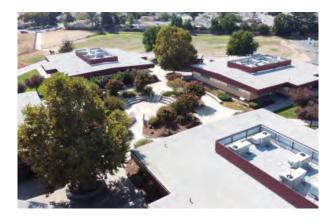

# DISTRICT OVERVIEW

The Galt Joint Union Elementary School District includes six (6) elementary schools and one (1) middle school. They serve approximately 3,550 students in grades Preschool through 8th. The district employs approximately 550 staff members and is the largest employer in the City of Galt with a population of approximately 26,000. The District serves a very diverse population of students, in which they provide many programs to support the needs of their community. They emphasize learning experiences to support their students strengths, talents and interests including social and emotional support initiatives. They offer a wide range of programs including preschool, music, Dual Language Immersion, and after school expanded learning program.

#### FACILITIES ASSESSMENT

19six Architects met with District representatives to strategize the process and then visited each of the sites to document the entire campus to determine the priority of needs. Each building on each campus was evaluated for condition and campus-specific strengths, issues and challenges were documented and brought back to the steering committee to discuss as a team. Sites were evaluated considering parking, traffic flow for drop off and pick up, adequacy of hard court and turf play areas, site drainage, adequacy of shade, and site accessibility. The District also provided archive information and facilities roofing and HVAC replacement information as well as recommendations for the Architect's use.