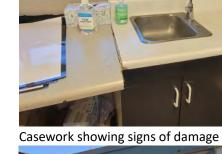

# CONDITION ASSESSMENT: SUMMARY

A pivotal aspect of the FMP data collection process entails conducting thorough site observations and assessing the existing conditions. This assessment initiative commences with gaining insight into the current campus layout and the utilization of existing spaces. The assessments serve the dual purpose of determining the feasibility of modifying or repurposing buildings or spaces to accommodate present or future functions, as well as estimating the costs associated with modernization or repurposing efforts. Furthermore, these assessments may provide justification for the removal of buildings or sections thereof to facilitate new construction projects. The process included site walks and drawing review by electrical engineers, as well as the architectural team. Following a comprehensive review of existing blueprints and As-Built documents provided by the District, our team developed utilization plans to document an inventory of spaces, their functionalities, dimensions, configurations, and spatial relationships. Physical inspections were also conducted to evaluate the overall condition of facilities and sites.

The condition assessment process examined all school site facilities, evaluating the site against key areas such as:

- Accessibility: high-level observations of restrooms, casework, doors, walkways, etc.
- Building Exterior: Doors, windows, roof quality, painting, etc.
- Building Interior: Interior finish materials (paint, ceilings, for example)
- Building Security: Single-point-of-entry, access control hardware
- Electrical: Power adequacy/availability
- Mechanical: Heating, Ventilating and Air Conditioning systems
- Aesthetics

These components were organized in a matrix, that also includes the each building's age, year of the last modernization, and an overall scoring. The evaluations resulting from these assessments were instrumental in shaping campus development options and estimating costs related to site and facility enhancements.