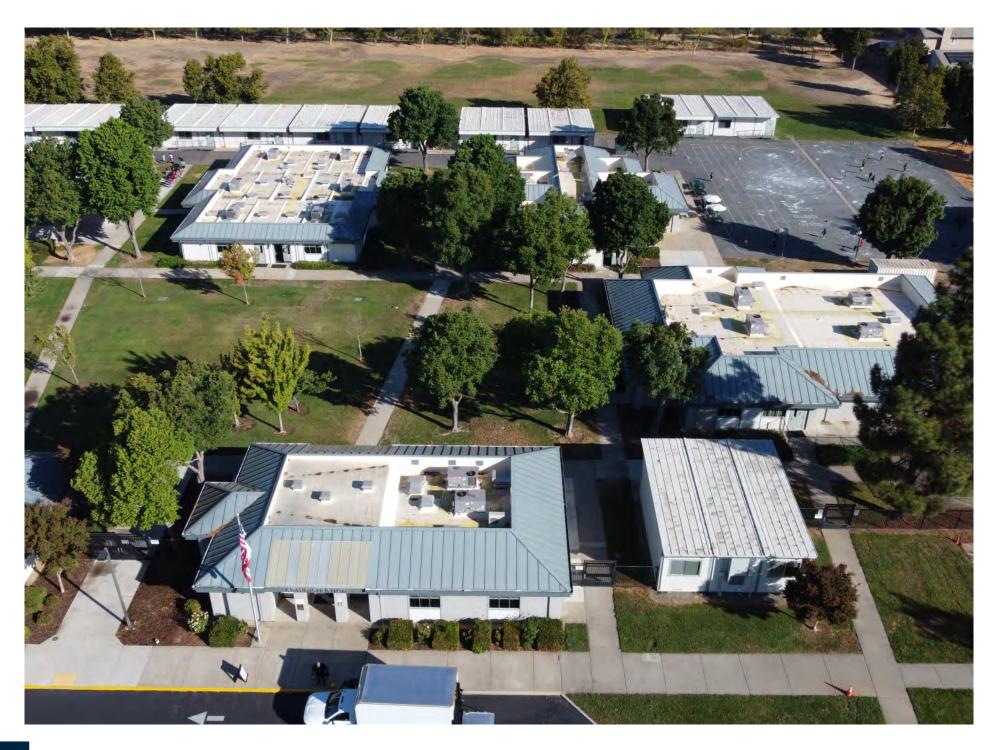

#### FACILITIES ASSESSMENT

19six Architects met with District representatives to strategize the process and then visited each of the sites to document the entire campus to determine the priority of needs. Each building on each campus was evaluated for condition and campus-specific strengths, issues and challenges were documented and brought back to the steering committee to discuss as a team. Sites were evaluated considering parking, traffic flow for drop off and pick up, adequacy of hard court and turf play areas, site drainage, adequacy of shade, and site accessibility. The District also provided archive information and facilities roofing and HVAC replacement information as well as recommendations for the Architect's use.

# CONDITION ASSESSMENT: SUMMARY

A pivotal aspect of the FMP data collection process entails conducting thorough site observations and assessing the existing conditions. This assessment initiative commences with gaining insight into the current campus layout and the utilization of existing spaces. The assessments serve the dual purpose of determining the feasibility of modifying or repurposing buildings or spaces to accommodate present or future functions, as well as estimating the costs associated with modernization or repurposing efforts. Furthermore, these assessments may provide justification for the removal of buildings or sections thereof to facilitate new construction projects. The process included site walks and drawing review by electrical engineers, as well as the architectural team. Following a comprehensive review of existing blueprints and As-Built documents provided by the District, our team developed utilization plans to document an inventory of spaces, their functionalities, dimensions, configurations, and spatial relationships. Physical inspections were also conducted to evaluate the overall condition of facilities and sites.