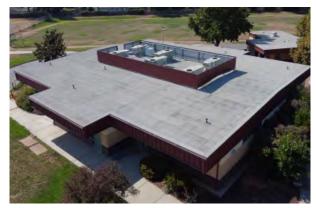

# CONDITION ASSESSMENT: SUMMARY

A pivotal aspect of the FMP data collection process entails conducting thorough site observations and assessing the existing conditions. This assessment initiative commences with gaining insight into the current campus layout and the utilization of existing spaces. The assessments serve the dual purpose of determining the feasibility of modifying or repurposing buildings or spaces to accommodate present or future functions, as well as estimating the costs associated with modernization or repurposing efforts. Furthermore, these assessments may provide justification for the removal of buildings or sections thereof to facilitate new construction projects. The process included site walks and drawing review by electrical engineers, as well as the architectural team. Following a comprehensive review of existing blueprints and As-Built documents provided by the District, our team developed utilization plans to document an inventory of spaces, their functionalities, dimensions, configurations, and spatial relationships. Physical inspections were also conducted to evaluate the overall condition of facilities and sites.

The condition assessment process examined all school site facilities, evaluating the site against key areas such as:

- Accessibility: high-level observations of restrooms, casework, doors, walkways, etc.
- Building Exterior: Doors, windows, roof quality, painting, etc.
- Building Interior: Interior finish materials (paint, ceilings, for example)
- Building Security: Single-point-of-entry, access control hardware
- Electrical: Power adequacy/availability
- Mechanical: Heating, Ventilating and Air Conditioning systems
- Aesthetics

These components were organized in a matrix, that also includes the each building's age, year of the last modernization, and an overall scoring. The evaluations resulting from these assessments were instrumental in shaping campus development options and estimating costs related to site and facility enhancements.