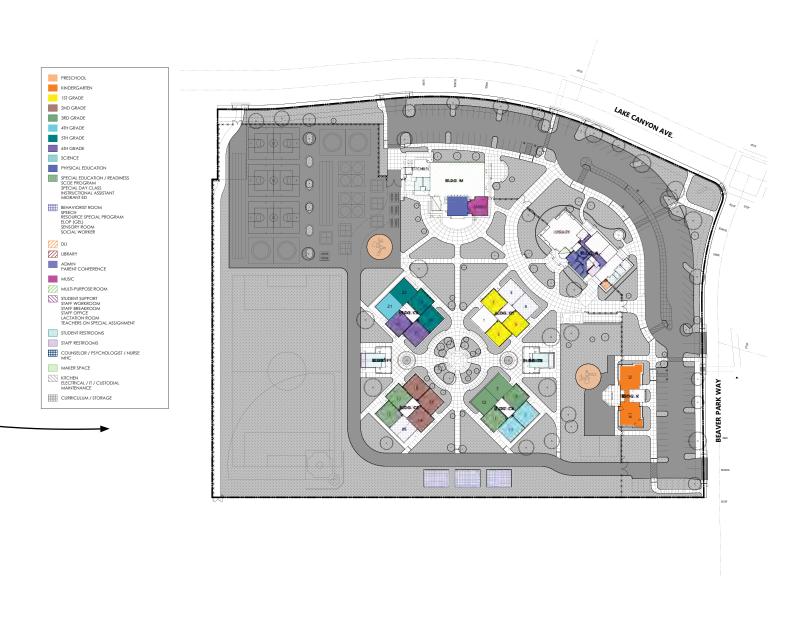

# SITE INVENTORY

This comparison chart outlines the 2023-2024 student and staff population and the current utilization of school facilities, including quantity and area allotment by program. The intent of this matrix is to itemize the programs provided on a campus-by-campus basis to assist in identifying current and future needs as the student demographic and curriculum continues to evolve.