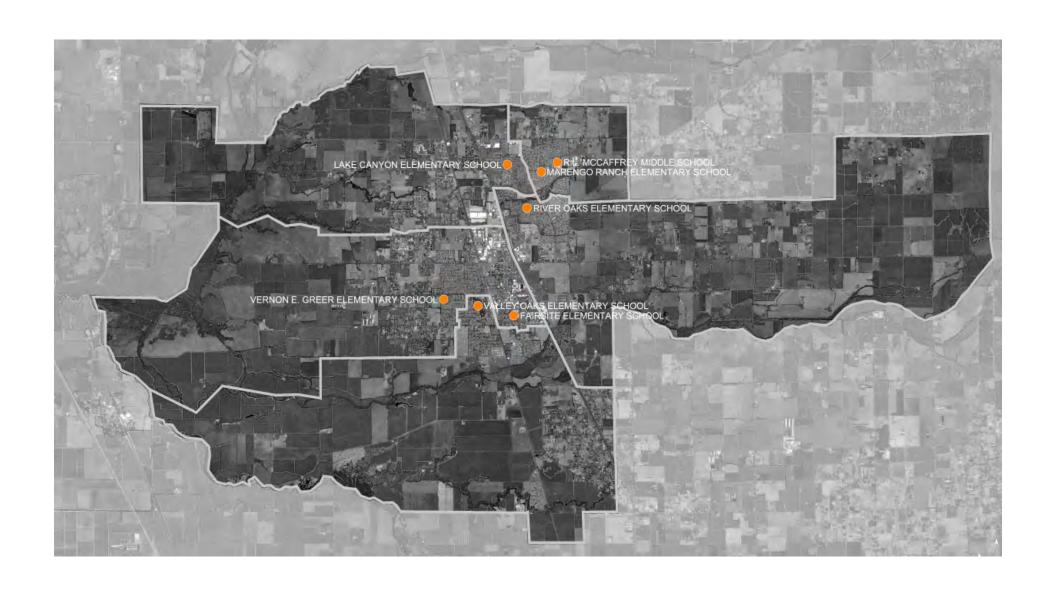

#### **ELEMENTARY SCHOOLS**

Vernon E Greer Elementary School - 248 W A St, Galt, CA 95632 Lake Canyon Elementary School - 800 Lake Canyon Ave, Galt, CA 95632 Marengo Ranch Elementary School - 1000 Elk Hills Dr, Galt, CA 95632 River Oaks Elementary School - 905 Vintage Oak Ave, Galt, CA 95632 Valley Oaks Elementary School - 21 C St, Galt, CA 95632 Fairsite Elementary & Early Learning Center - 902 Caroline Ave, Galt, CA 95632

#### MIDDLE SCHOOLS

Robert L McCaffrey Middle School - 997 Park Terrace Dr, Galt, CA 95632