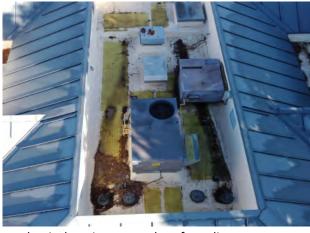

# CONDITION ASSESSMENT: SUMMARY

A pivotal aspect of the FMP data collection process entails conducting thorough site observations and assessing the existing conditions. This assessment initiative commences with gaining insight into the current campus layout and the utilization of existing spaces. The assessments serve the dual purpose of determining the feasibility of modifying or repurposing buildings or spaces to accommodate present or future functions, as well as estimating the costs associated with modernization or repurposing efforts. Furthermore, these assessments may provide justification for the removal of buildings or sections thereof to facilitate new construction projects. The process included site walks and drawing review by electrical engineers, as well as the architectural team. Following a comprehensive review of existing blueprints and As-Built documents provided by the District, our team developed utilization plans to document an inventory of spaces, their functionalities, dimensions, configurations, and spatial relationships. Physical inspections were also conducted to evaluate the overall condition of facilities and sites.

The condition assessment process examined all school site facilities, evaluating the site against key areas such as:

- Accessibility: high-level observations of restrooms, casework, doors, walkways, etc.
- Building Exterior: Doors, windows, roof quality, painting, etc.
- Building Interior: Interior finish materials (paint, ceilings, for example)
- Building Security: Single-point-of-entry, access control hardware
- Electrical: Power adequacy/availability
- Mechanical: Heating, Ventilating and Air Conditioning systems
- Aesthetics

These components were organized in a matrix, that also includes the each building's age, year of the last modernization, and an overall scoring. The evaluations resulting from these assessments were instrumental in shaping campus development options and estimating costs related to site and facility enhancements.