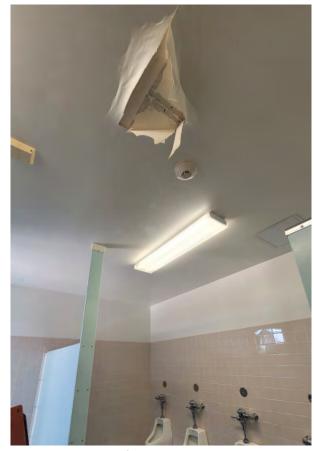

# CONDITION ASSESSMENT: SUMMARY

A pivotal aspect of the FMP data collection process entails conducting thorough site observations and assessing the existing conditions. This assessment initiative commences with gaining insight into the current campus layout and the utilization of existing spaces. The assessments serve the dual purpose of determining the feasibility of modifying or repurposing buildings or spaces to accommodate present or future functions, as well as estimating the costs associated with modernization or repurposing efforts. Furthermore, these assessments may provide justification for the removal of buildings or sections thereof to facilitate new construction projects. The process included site walks and drawing review by electrical engineers, as well as the architectural team. Following a comprehensive review of existing blueprints and As-Built documents provided by the District, our team developed utilization plans to document an inventory of spaces, their functionalities, dimensions, configurations, and spatial relationships. Physical inspections were also conducted to evaluate the overall condition of facilities and sites.

The condition assessment process examined all school site facilities, evaluating the site against key areas such as:

- Accessibility: high-level observations of restrooms, casework, doors, walkways, etc.
- Building Exterior: Doors, windows, roof quality, painting, etc.
- Building Interior: Interior finish materials (paint, ceilings, for example)
- Building Security: Single-point-of-entry, access control hardware
- Electrical: Power adequacy/availability
- Mechanical: Heating, Ventilating and Air Conditioning systems
- Aesthetics

These components were organized in a matrix, that also includes the each building's age, year of the last modernization, and an overall scoring. The evaluations resulting from these assessments were instrumental in shaping campus development options and estimating costs related to site and facility enhancements.