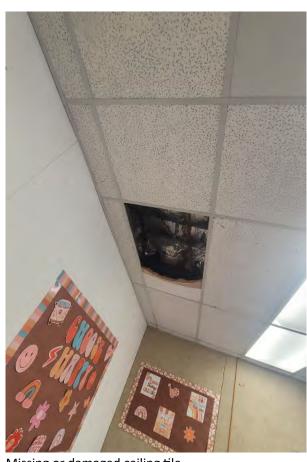

The condition assessment process examined all school site facilities, evaluating the site against key areas such as:

- Accessibility: high-level observations of restrooms, casework, doors, walkways, etc.
- Building Exterior: Doors, windows, roof quality, painting, etc.
- Building Interior: Interior finish materials (paint, ceilings, for example)
- Building Security: Single-point-of-entry, access control hardware
- Electrical: Power adequacy/availability
- Mechanical: Heating, Ventilating and Air Conditioning systems
- Aesthetics