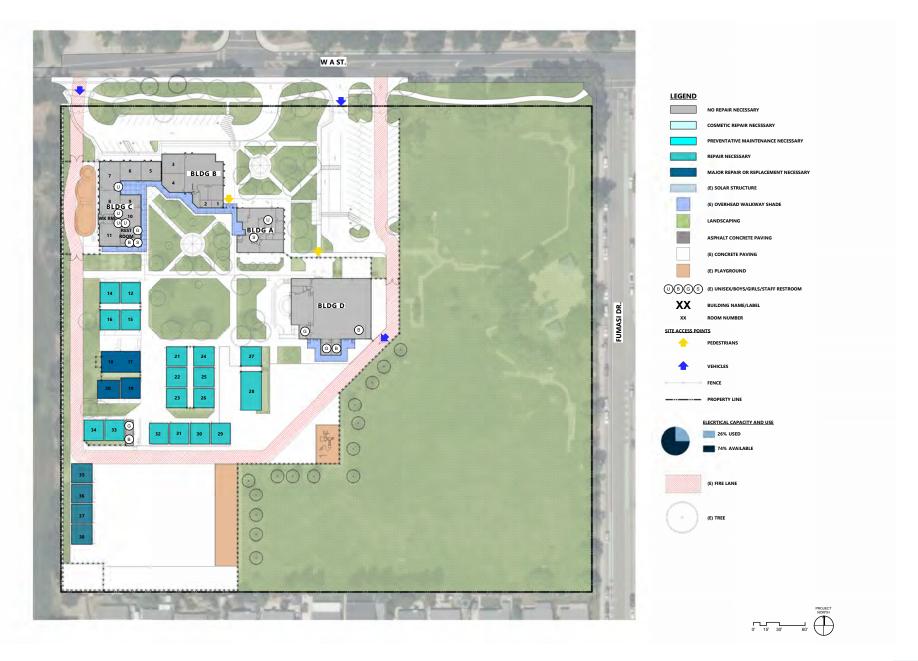

# SITE INVENTORY

This comparison chart outlines the 2023-2024 student and staff population and the current utilization of school facilities, including quantity and area allotment by program. The intent of this matrix is to itemize the programs provided on a campus-by-campus basis to assist in identifying current and future needs as the student demographic and curriculum continues to evolve.