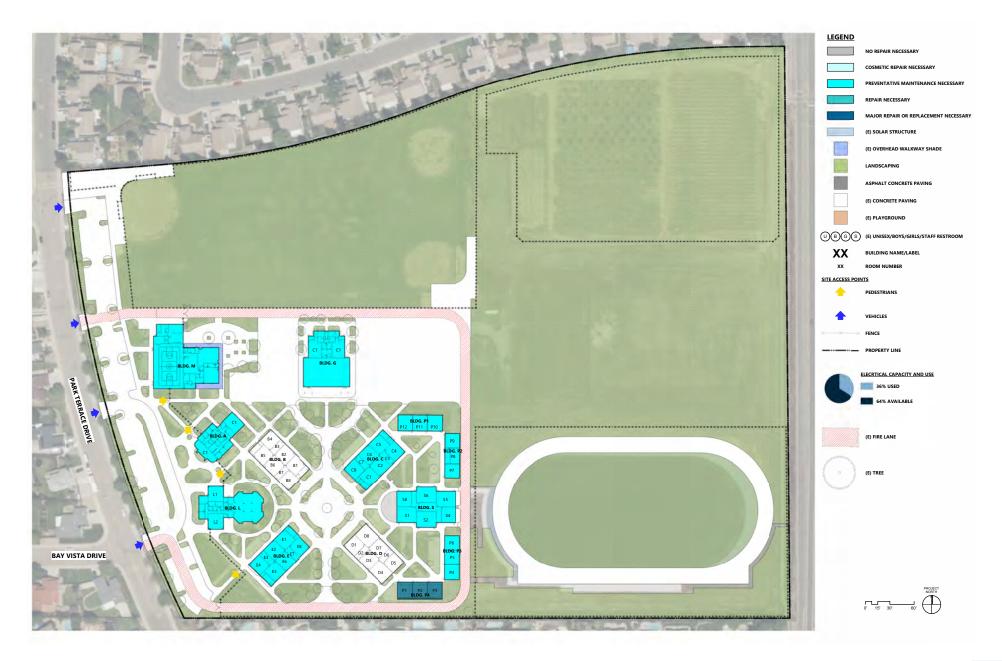

# CONDITION ASSESSMENT: SUMMARY

A pivotal aspect of the FMP data collection process entails conducting thorough site observations and assessing the existing conditions. This assessment initiative commences with gaining insight into the current campus layout and the utilization of existing spaces. The assessments serve the dual purpose of determining the feasibility of modifying or repurposing buildings or spaces to accommodate present or future functions, as well as estimating the costs associated with modernization or repurposing efforts. Furthermore, these assessments may provide justification for the removal of buildings or sections thereof to facilitate new construction projects. The process included site walks and drawing review by electrical engineers, as well as the architectural team. Following a comprehensive review of existing blueprints and As-Built documents provided by the District, our team developed utilization plans to document an inventory of spaces, their functionalities, dimensions, configurations, and spatial relationships. Physical inspections were also conducted to evaluate the overall condition of facilities and sites.

These components were organized in a matrix, that also includes the each building's age, year of the last modernization, and an overall scoring. The evaluations resulting from these assessments were instrumental in shaping campus development options and estimating costs related to site and facility enhancements.

# SITE INVENTORY

This comparison chart outlines the 2023-2024 student and staff population and the current utilization of school facilities, including quantity and area allotment by program. The intent of this matrix is to itemize the programs provided on a campus-by-campus basis to assist in identifying current and future needs as the student demographic and curriculum continues to evolve.