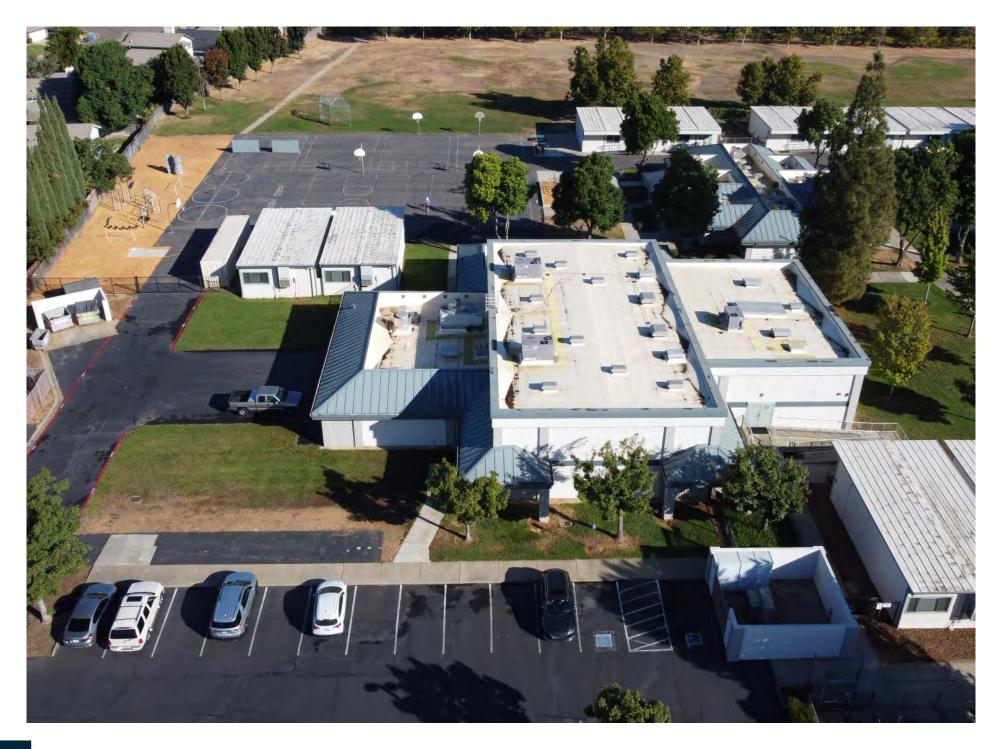

# CONDITION ASSESSMENT: SUMMARY

A pivotal aspect of the FMP data collection process entails conducting thorough site observations and assessing the existing conditions. This assessment initiative commences with gaining insight into the current campus layout and the utilization of existing spaces. The assessments serve the dual purpose of determining the feasibility of modifying or repurposing buildings or spaces to accommodate present or future functions, as well as estimating the costs associated with modernization or repurposing efforts. Furthermore, these assessments may provide justification for the removal of buildings or sections thereof to facilitate new construction projects. The process included site walks and drawing review by electrical engineers, as well as the architectural team. Following a comprehensive review of existing blueprints and As-Built documents provided by the District, our team developed utilization plans to document an inventory of spaces, their functionalities, dimensions, configurations, and spatial relationships. Physical inspections were also conducted to evaluate the overall condition of facilities and sites.