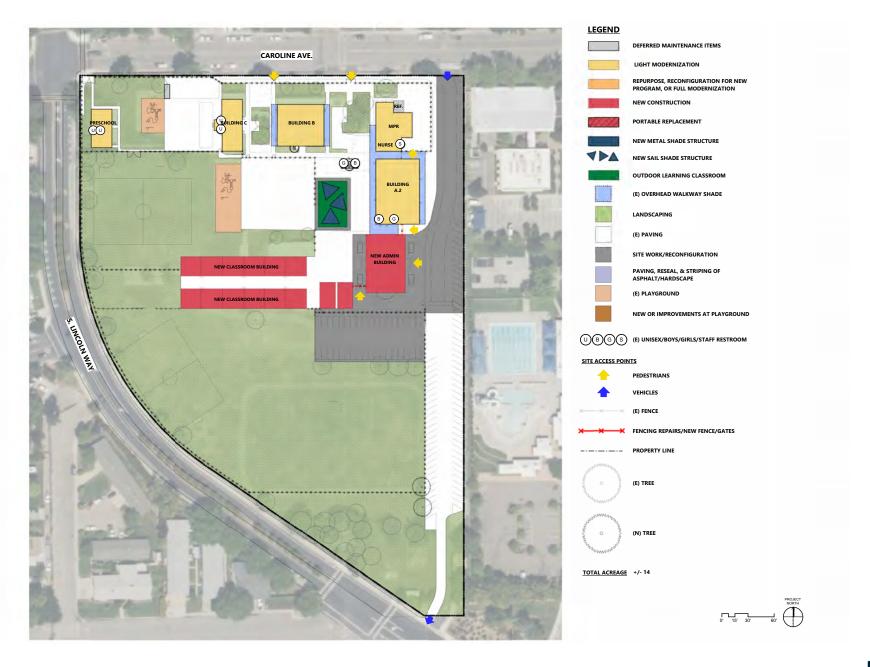

# EVALUATION AND PLANNING

In addition to individual site assessments. the District and the Architect facilitated stakeholder meetings for both staff and community representatives for each school. Additionally, information was gathered by faculty, parents, and stakeholder input through a series of surveys to determine the needs of each site. Based upon the results of the Facilities Assessment and discussions with project stakeholders regarding campus goals, the Architect developed Conceptual Site Plans. In the Facilities Assessment phase, the team identified buildings which required little or no work, buildings which required minor modernization, buildings which required major modernization, and buildings recommended for demolition. These were identified on the Concept Site Plans and any new structures or other improvements incorporated into the proposed ultimate design. The District met with stakeholders from each campus to evaluate the proposed site plans and reconvened with the architects to discuss feedback, Refined Schematic Site Plans and related Preliminary Project Budgets related to the proposed scope were prepared and brought to the committee for review and discussion. 19six Architects worked with the District and staff throughout this process to ensure that the recommendations are in alignment.

## PRIORITIZATION

Initial planning was performed to identify all needs and from a broad perspective consider goals and strategies with the unconstrained mindset of "What if we could do everything needed or wanted?" Then considering the estimated budgets associated with the resulting ideas, the team began a process of determining which projects and proposals were most important in alignment with the district's priorities and objectives. The goal was to create a prioritized list, overall and by campus, and draw a line on the list where projects met or did not meet the district's priorities and objectives.