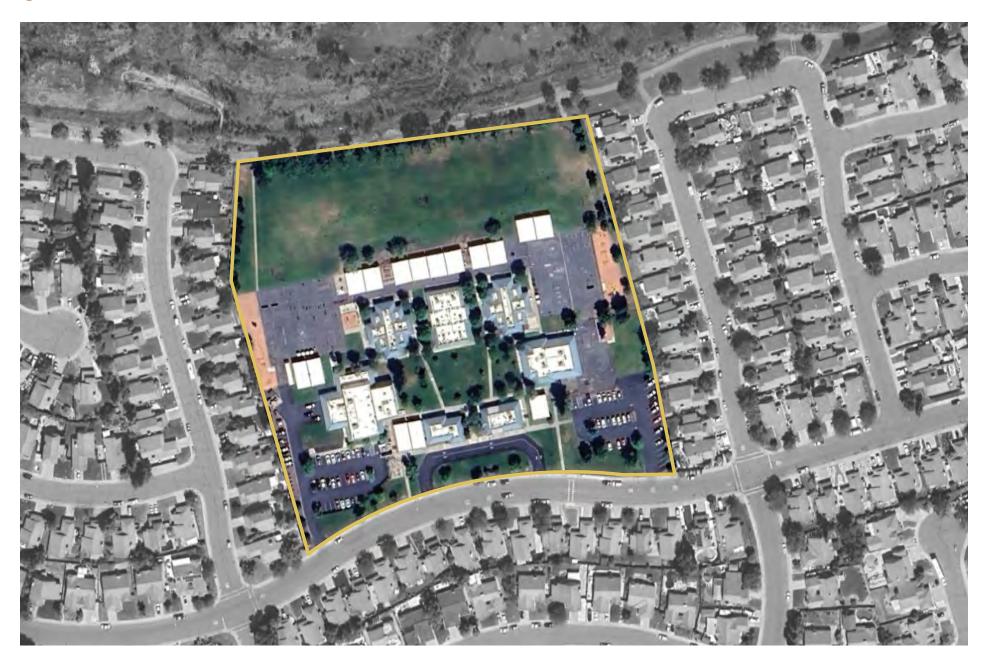

# DISTRICT OVERVIEW

The Galt Joint Union Elementary School District includes six (6) elementary schools and one (1) middle school. They serve approximately 3,550 students in grades Preschool through 8th. The district employs approximately 550 staff members and is the largest employer in the City of Galt with a population of approximately 26,000. The District serves a very diverse population of students, in which they provide many programs to support the needs of their community. They emphasize learning experiences to support their students strengths, talents and interests including social and emotional support initiatives. They offer a wide range of programs including preschool, music, Dual Language Immersion, and after school expanded learning program.

#### **ELEMENTARY SCHOOLS**

Vernon E Greer Elementary School - 248 W A St, Galt, CA 95632 Lake Canyon Elementary School - 800 Lake Canyon Ave, Galt, CA 95632 Marengo Ranch Elementary School - 1000 Elk Hills Dr, Galt, CA 95632 River Oaks Elementary School - 905 Vintage Oak Ave, Galt, CA 95632 Valley Oaks Elementary School - 21 C St, Galt, CA 95632 Fairsite Elementary & Early Learning Center - 902 Caroline Ave, Galt, CA 95632

#### MIDDLE SCHOOLS

Robert L McCaffrey Middle School - 997 Park Terrace Dr, Galt, CA 95632