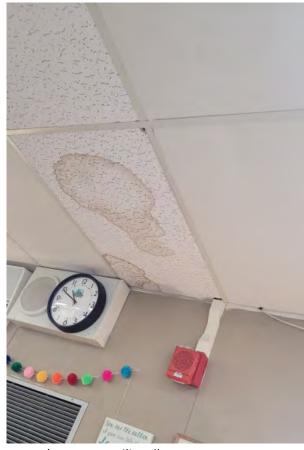

# CONDITION ASSESSMENT: SUMMARY

A pivotal aspect of the FMP data collection process entails conducting thorough site observations and assessing the existing conditions. This assessment initiative commences with gaining insight into the current campus layout and the utilization of existing spaces. The assessments serve the dual purpose of determining the feasibility of modifying or repurposing buildings or spaces to accommodate present or future functions, as well as estimating the costs associated with modernization or repurposing efforts. Furthermore, these assessments may provide justification for the removal of buildings or sections thereof to facilitate new construction projects. The process included site walks and drawing review by electrical engineers, as well as the architectural team. Following a comprehensive review of existing blueprints and As-Built documents provided by the District, our team developed utilization plans to document an inventory of spaces, their functionalities, dimensions, configurations, and spatial relationships. Physical inspections were also conducted to evaluate the overall condition of facilities and sites.

The condition assessment process examined all school site facilities, evaluating the site against key areas such as:

- Accessibility: high-level observations of restrooms, casework, doors, walkways, etc.
- Building Exterior: Doors, windows, roof quality, painting, etc.
- Building Interior: Interior finish materials (paint, ceilings, for example)
- Building Security: Single-point-of-entry, access control hardware
- Electrical: Power adequacy/availability
- Mechanical: Heating, Ventilating and Air Conditioning systems
- Aesthetics

These components were organized in a matrix, that also includes the each building's age, year of the last modernization, and an overall scoring. The evaluations resulting from these assessments were instrumental in shaping campus development options and estimating costs related to site and facility enhancements.