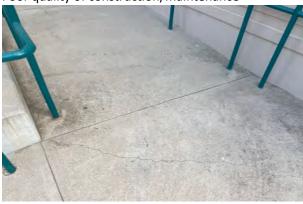

The condition assessment process examined all school site facilities, evaluating the site against key areas such as:

- Accessibility: high-level observations of restrooms, casework, doors, walkways, etc.
- Building Exterior: Doors, windows, roof quality, painting, etc.
- Building Interior: Interior finish materials (paint, ceilings, for example)
- Building Security: Single-point-of-entry, access control hardware
- Electrical: Power adequacy/availability
- Mechanical: Heating, Ventilating and Air Conditioning systems
- Aesthetics