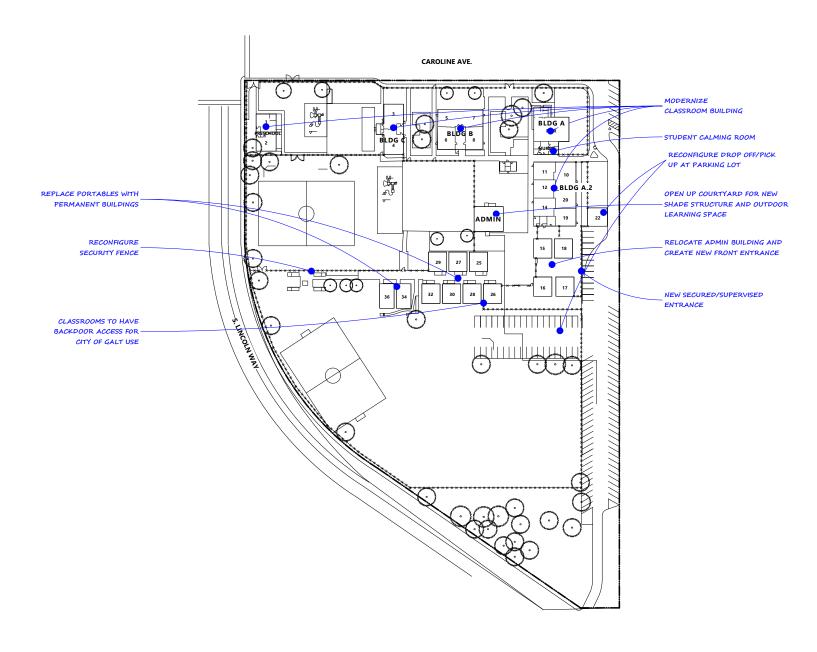

|     |     |       |                         |

#### **OBSERVATIONS OF CURRENT FACILITY UTILIZATION**

Two portables are currently being used and operated by external programs. Currently T-K classes are currently disintegrated across two buildings. Special education classrooms and instructional assistant offices are also disconnected by distance. There are numerous portable classrooms that are underutilized by current program space and are being used as curriculum storage for this campus and others.

# EXISTING UTILIZATION SITE PLAN







# STAKEHOLDER INPUT





### MAINTENANCE PROJECTS

#### **PRESCHOOL**

- HVAC System replacement recommended within next year
- Damaged casework, replacement recommended within next 3 years
- Paint and patch doors as general maintenance, update hardware in next 5 years
- Light fixture replacement in the next 7-10 years
- General surface repair of walls in next 4-10 years
- General repair and maintenance of ceilings in next 5-10 years
- Update outdated fixtures where neccessary

#### **BUILDING C**

- Repair and maintenance of walls recommended within next year
- General surface repair of wall finishes in next 5 years
- General surface repair of floors in next 4-10 years
- General repair and maintenance of ceilings in next 5-10 years
- Aging windows, repair or replace in next 5-10 years

#### **BUILDING B**

-