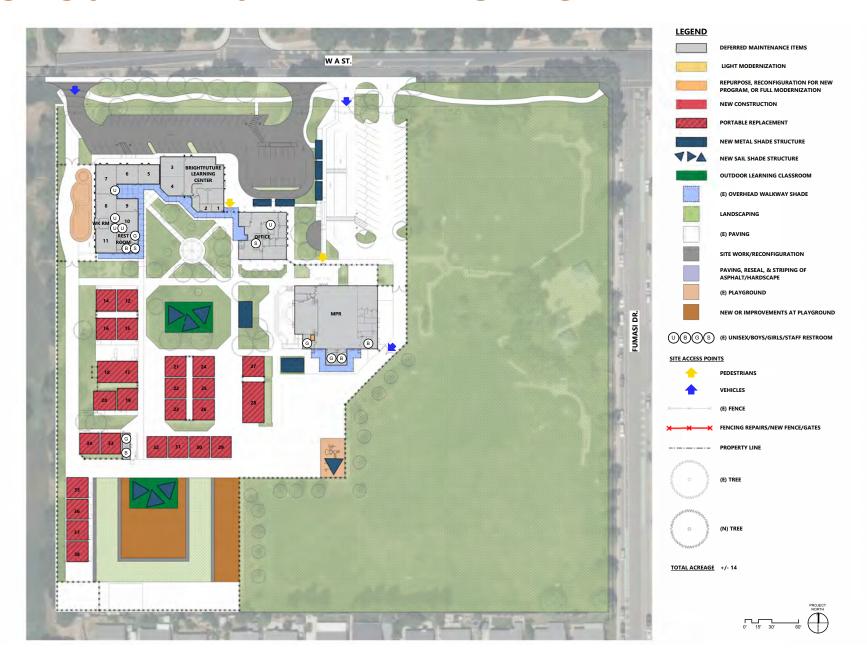

# EVALUATION AND PLANNING

In addition to individual site assessments. the District and the Architect facilitated stakeholder meetings for both staff and community representatives for each school. Additionally, information was gathered by faculty, parents, and stakeholder input through a series of surveys to determine the needs of each site. Based upon the results of the Facilities Assessment and discussions with project stakeholders regarding campus goals, the Architect developed Conceptual Site Plans. In the Facilities Assessment phase, the team identified buildings which required little or no work, buildings which required minor modernization, buildings which required major modernization, and buildings recommended for demolition. These were identified on the Concept Site Plans and any new structures or other improvements incorporated into the proposed ultimate design. The District met with stakeholders from each campus to evaluate the proposed site plans and reconvened with the architects to discuss feedback, Refined Schematic Site Plans and related Preliminary Project Budgets related to the proposed scope were prepared and brought to the committee for review and discussion. 19six Architects worked with the District and staff throughout this process to ensure that the recommendations are in alignment.

## PRIORITIZATION

Initial planning was performed to identify all needs and from a broad perspective consider goals and strategies with the unconstrained mindset of "What if we could do everything needed or wanted?" Then considering the estimated budgets associated with the resulting ideas, the team began a process of determining which projects and proposals were most important in alignment with the district's priorities and objectives. The goal was to create a prioritized list, overall and by campus, and draw a line on the list where projects met or did not meet the district's priorities and objectives.