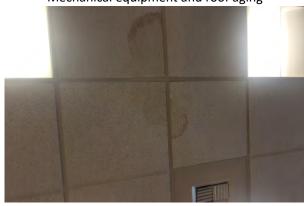

# CONDITION ASSESSMENT: SUMMARY

A pivotal aspect of the FMP data collection process entails conducting thorough site observations and assessing the existing conditions. This assessment initiative commences with gaining insight into the current campus layout and the utilization of existing spaces. The assessments serve the dual purpose of determining the feasibility of modifying or repurposing buildings or spaces to accommodate present or future functions, as well as estimating the costs associated with modernization or repurposing efforts. Furthermore, these assessments may provide justification for the removal of buildings or sections thereof to facilitate new construction projects. The process included site walks and drawing review by electrical engineers, as well as the architectural team. Following a comprehensive review of existing blueprints and As-Built documents provided by the District, our team developed utilization plans to document an inventory of spaces, their functionalities, dimensions, configurations, and spatial relationships. Physical inspections were also conducted to evaluate the overall condition of facilities and sites.

The condition assessment process examined all school site facilities, evaluating the site against key areas such as:

- Accessibility: high-level observations of restrooms, casework, doors, walkways, etc.
- Building Exterior: Doors, windows, roof quality, painting, etc.
- Building Interior: Interior finish materials (paint, ceilings, for example)
- Building Security: Single-point-of-entry, access control hardware
- Electrical: Power adequacy/availability
- Mechanical: Heating, Ventilating and Air Conditioning systems
- Aesthetics