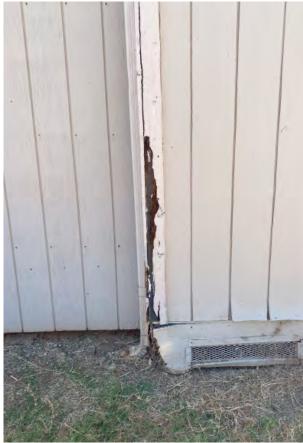

# CONDITION ASSESSMENT: SUMMARY

A pivotal aspect of the FMP data collection process entails conducting thorough site observations and assessing the existing conditions. This assessment initiative commences with gaining insight into the current campus layout and the utilization of existing spaces. The assessments serve the dual purpose of determining the feasibility of modifying or repurposing buildings or spaces to accommodate present or future functions, as well as estimating the costs associated with modernization or repurposing efforts. Furthermore, these assessments may provide justification for the removal of buildings or sections thereof to facilitate new construction projects. The process included site walks and drawing review by electrical engineers, as well as the architectural team. Following a comprehensive review of existing blueprints and As-Built documents provided by the District, our team developed utilization plans to document an inventory of spaces, their functionalities, dimensions, configurations, and spatial relationships. Physical inspections were also conducted to evaluate the overall condition of facilities and sites.

The condition assessment process examined all school site facilities, evaluating the site against key areas such as:

- Accessibility: high-level observations of restrooms, casework, doors, walkways, etc.
- Building Exterior: Doors, windows, roof quality, painting, etc.
- Building Interior: Interior finish materials (paint, ceilings, for example)
- Building Security: Single-point-of-entry, access control hardware
- Electrical: Power adequacy/availability
- Mechanical: Heating, Ventilating and Air Conditioning systems
- Aesthetics

These components were organized in a matrix, that also includes the each building's age, year of the last modernization, and an overall scoring. The evaluations resulting from these assessments were instrumental in shaping campus development options and estimating costs related to site and facility enhancements.