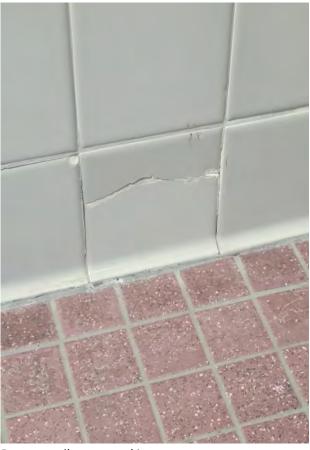

# CONDITION ASSESSMENT: SUMMARY

A pivotal aspect of the FMP data collection process entails conducting thorough site observations and assessing the existing conditions. This assessment initiative commences with gaining insight into the current campus layout and the utilization of existing spaces. The assessments serve the dual purpose of determining the feasibility of modifying or repurposing buildings or spaces to accommodate present or future functions, as well as estimating the costs associated with modernization or repurposing efforts. Furthermore, these assessments may provide justification for the removal of buildings or sections thereof to facilitate new construction projects. The process included site walks and drawing review by electrical engineers, as well as the architectural team. Following a comprehensive review of existing blueprints and As-Built documents provided by the District, our team developed utilization plans to document an inventory of spaces, their functionalities, dimensions, configurations, and spatial relationships. Physical inspections were also conducted to evaluate the overall condition of facilities and sites.

The condition assessment process examined all school site facilities, evaluating the site against key areas such as:

- Accessibility: high-level observations of restrooms, casework, doors, walkways, etc.
- Building Exterior: Doors, windows, roof quality, painting, etc.
- Building Interior: Interior finish materials (paint, ceilings, for example)
- Building Security: Single-point-of-entry, access control hardware
- Electrical: Power adequacy/availability
- Mechanical: Heating, Ventilating and Air Conditioning systems
- Aesthetics