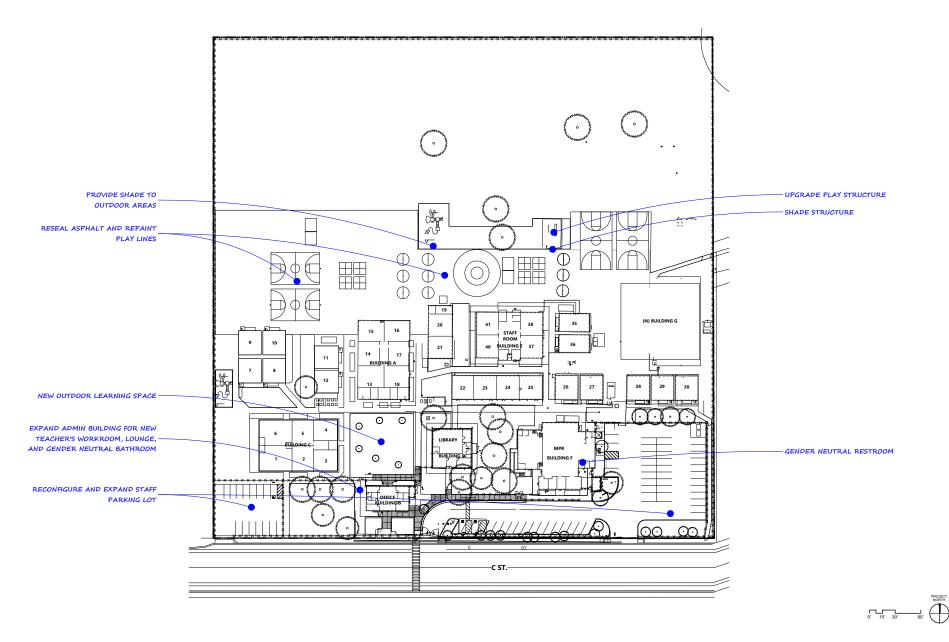

The plan addresses critical areas the creation of outdoor learning spaces, new shade, addition of gender-neutral restrooms, and the replacement of aging structures (relocatable buildings) and ensuring equity across all campuses. The Master Plan identifies strategies and implementation priorities for the new construction, modernization, and site work necessary to fulfill the District's standard educational requirements for their Pre-school - 8 students. The plan provides flexibility for the future and includes repair, replacement, or upgrade of existing assets to match the expected performance of new construction. The Master Plan also recognizes the District's LCAP goals and understands, they would like expanded learning and summer services that prioritize learning acceleration for learners in Pre-school - 8, continue to develop and expand dual language immersion (DLI) programs for preschool-kindergarten and increase Career Technical Education (CTE) and art programs. Throughout the planning process, common themes emerged from the data collected from users, campus administration, and executive leadership describing high-level, joint needs and goals across the district.

#### **COMMON OBJECTIVES DISTRICT-WIDE**

- Develop outdoor learning spaces for teaching, recreation, and curricular activities
- Provide shade structures throughout all school sites
- · Modernization of aging facilities
- Need for additional parking & traffic flow reconfiguration
- Critical need to replace portables which are operating far beyond their lifespan
- Gender-neutral restrooms & inclusive spaces (special education, calming rooms, teacher/student wellness rooms)
- Upgrades to student play structures
- Provide improvements performing arts program spaces: storage, outdoor stages