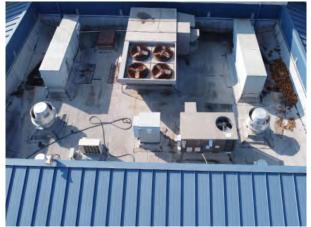

# CONDITION ASSESSMENT: SUMMARY

A pivotal aspect of the FMP data collection process entails conducting thorough site observations and assessing the existing conditions. This assessment initiative commences with gaining insight into the current campus layout and the utilization of existing spaces. The assessments serve the dual purpose of determining the feasibility of modifying or repurposing buildings or spaces to accommodate present or future functions, as well as estimating the costs associated with modernization or repurposing efforts. Furthermore, these assessments may provide justification for the removal of buildings or sections thereof to facilitate new construction projects. The process included site walks and drawing review by electrical engineers, as well as the architectural team. Following a comprehensive review of existing blueprints and As-Built documents provided by the District, our team developed utilization plans to document an inventory of spaces, their functionalities, dimensions, configurations, and spatial relationships. Physical inspections were also conducted to evaluate the overall condition of facilities and sites.

The condition assessment process examined all school site facilities, evaluating the site against key areas such as:

- Accessibility: high-level observations of restrooms, casework, doors, walkways, etc.
- Building Exterior: Doors, windows, roof quality, painting, etc.
- Building Interior: Interior finish materials (paint, ceilings, for example)
- Building Security: Single-point-of-entry, access control hardware
- Electrical: Power adequacy/availability
- Mechanical: Heating, Ventilating and Air Conditioning systems
- Aesthetics