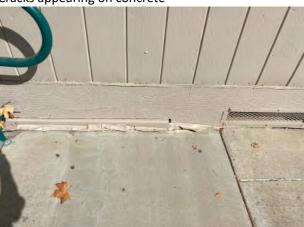

The condition assessment process examined all school site facilities, evaluating the site against key areas such as:

- Accessibility: high-level observations of restrooms, casework, doors, walkways, etc.
- Building Exterior: Doors, windows, roof quality, painting, etc.
- Building Interior: Interior finish materials (paint, ceilings, for example)
- Building Security: Single-point-of-entry, access control hardware
- Electrical: Power adequacy/availability
- Mechanical: Heating, Ventilating and Air Conditioning systems
- Aesthetics