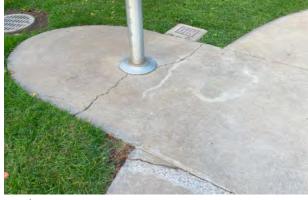

The condition assessment process examined all school site facilities, evaluating the site against key areas such as:

- Accessibility: high-level observations of restrooms, casework, doors, walkways, etc.
- Building Exterior: Doors, windows, roof quality, painting, etc.
- Building Interior: Interior finish materials (paint, ceilings, for example)
- Building Security: Single-point-of-entry, access control hardware
- Electrical: Power adequacy/availability
- Mechanical: Heating, Ventilating and Air Conditioning systems
- Aesthetics