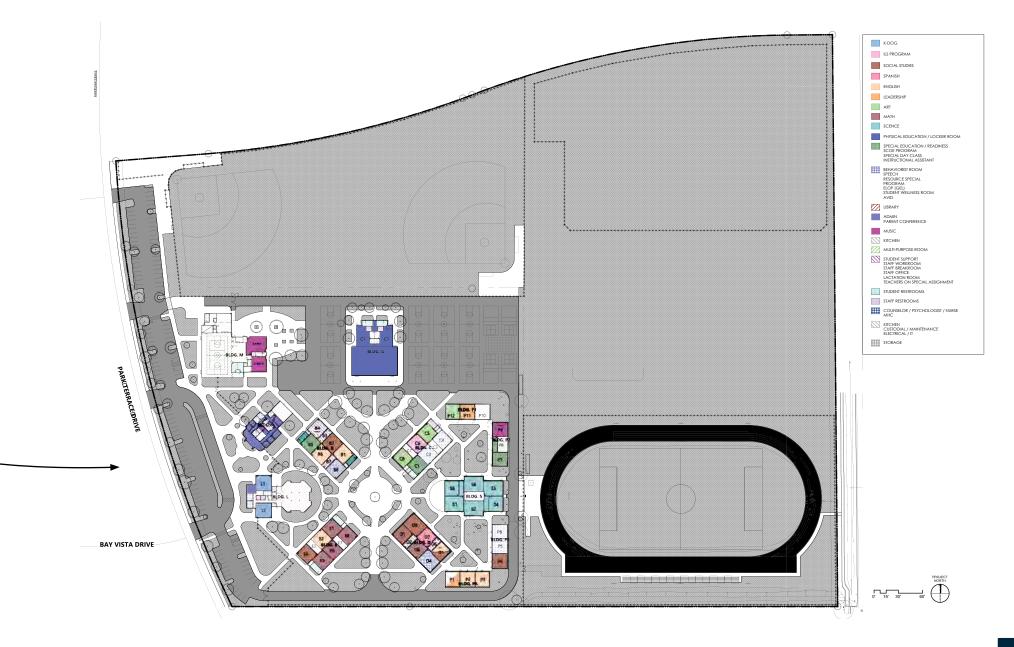

# CONDITION ASSESSMENT: SUMMARY

A pivotal aspect of the FMP data collection process entails conducting thorough site observations and assessing the existing conditions. This assessment initiative commences with gaining insight into the current campus layout and the utilization of existing spaces. The assessments serve the dual purpose of determining the feasibility of modifying or repurposing buildings or spaces to accommodate present or future functions, as well as estimating the costs associated with modernization or repurposing efforts. Furthermore, these assessments may provide justification for the removal of buildings or sections thereof to facilitate new construction projects. The process included site walks and drawing review by electrical engineers, as well as the architectural team. Following a comprehensive review of existing blueprints and As-Built documents provided by the District, our team developed utilization plans to document an inventory of spaces, their functionalities, dimensions, configurations, and spatial relationships. Physical inspections were also conducted to evaluate the overall condition of facilities and sites.

These components were organized in a matrix, that also includes the each building's age, year of the last modernization, and an overall scoring. The evaluations resulting from these assessments were instrumental in shaping campus development options and estimating costs related to site and facility enhancements.

# SITE INVENTORY

This comparison chart outlines the 2023-2024 student and staff population and the current utilization of school facilities, including quantity and area allotment by program. The intent of this matrix is to itemize the programs provided on a campus-by-campus basis to assist in identifying current and future needs as the student demographic and curriculum continues to evolve.