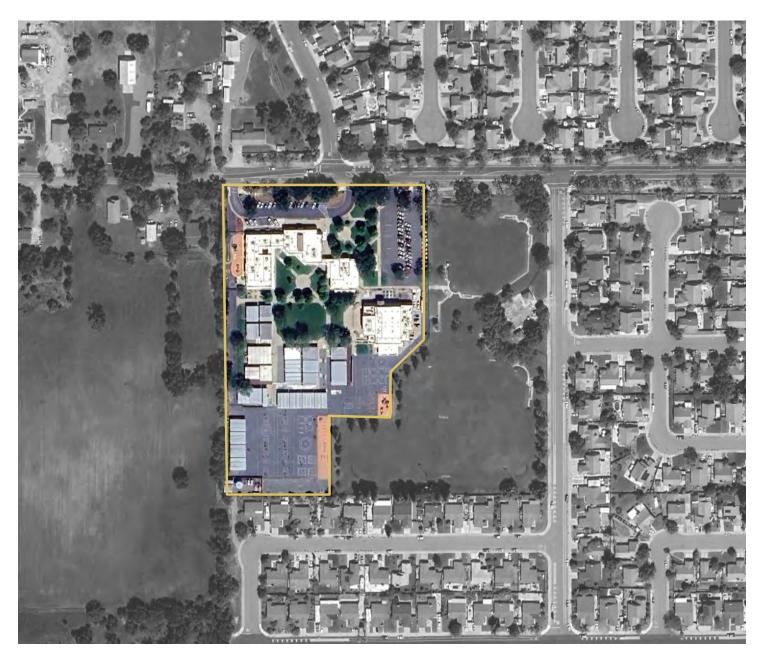

#### **ELEMENTARY SCHOOLS**

Vernon E Greer Elementary School - 248 W A St, Galt, CA 95632 Lake Canyon Elementary School - 800 Lake Canyon Ave, Galt, CA 95632 Marengo Ranch Elementary School - 1000 Elk Hills Dr, Galt, CA 95632 River Oaks Elementary School - 905 Vintage Oak Ave, Galt, CA 95632 Valley Oaks Elementary School - 21 C St, Galt, CA 95632 Fairsite Elementary & Early Learning Center - 902 Caroline Ave, Galt, CA 95632