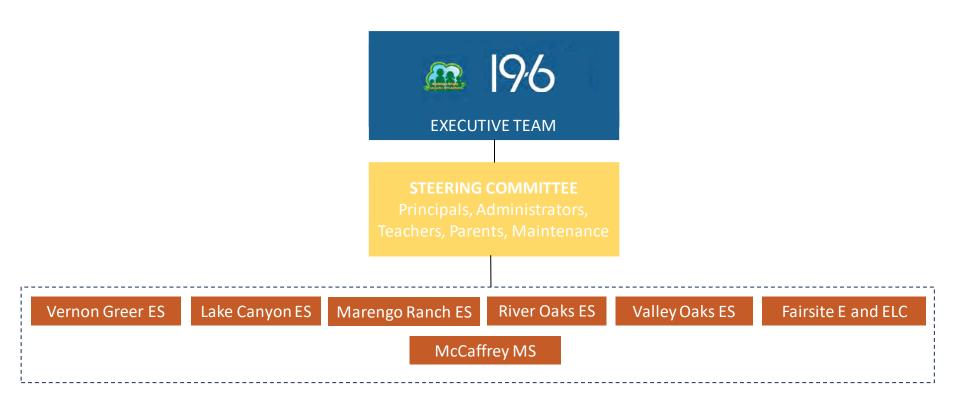

#### STEERING COMMITTEE

Lois Yount
Alejandra Garibay
Stan Sagert
Omar Anzaldua
Laura Marquez
Jennifer Porter
Fred Sheldon
Carlos Castillo
Tina Homdus
David Nelson
Mariana Alvarez-Parga
Madeline Villena

#### **ELEMENTARY SCHOOLS**

Vernon E Greer Elementary School - 248 W A St, Galt, CA 95632 Lake Canyon Elementary School - 800 Lake Canyon Ave, Galt, CA 95632 Marengo Ranch Elementary School - 1000 Elk Hills Dr, Galt, CA 95632 River Oaks Elementary School - 905 Vintage Oak Ave, Galt, CA 95632 Valley Oaks Elementary School - 21 C St, Galt, CA 95632 Fairsite Elementary & Early Learning Center - 902 Caroline Ave, Galt, CA 95632

#### MIDDLE SCHOOLS

Robert L McCaffrey Middle School - 997 Park Terrace Dr, Galt, CA 95632