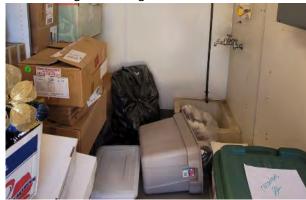

# CONDITION ASSESSMENT: SUMMARY

A pivotal aspect of the FMP data collection process entails conducting thorough site observations and assessing the existing conditions. This assessment initiative commences with gaining insight into the current campus layout and the utilization of existing spaces. The assessments serve the dual purpose of determining the feasibility of modifying or repurposing buildings or spaces to accommodate present or future functions, as well as estimating the costs associated with modernization or repurposing efforts. Furthermore, these assessments may provide justification for the removal of buildings or sections thereof to facilitate new construction projects. The process included site walks and drawing review by electrical engineers, as well as the architectural team. Following a comprehensive review of existing blueprints and As-Built documents provided by the District, our team developed utilization plans to document an inventory of spaces, their functionalities, dimensions, configurations, and spatial relationships. Physical inspections were also conducted to evaluate the overall condition of facilities and sites.

The condition assessment process examined all school site facilities, evaluating the site against key areas such as:

- Accessibility: high-level observations of restrooms, casework, doors, walkways, etc.
- Building Exterior: Doors, windows, roof quality, painting, etc.
- Building Interior: Interior finish materials (paint, ceilings, for example)
- Building Security: Single-point-of-entry, access control hardware
- Electrical: Power adequacy/availability
- Mechanical: Heating, Ventilating and Air Conditioning systems
- Aesthetics

These components were organized in a matrix, that also includes the each building's age, year of the last modernization, and an overall scoring. The evaluations resulting from these assessments were instrumental in shaping campus development options and estimating costs related to site and facility enhancements.