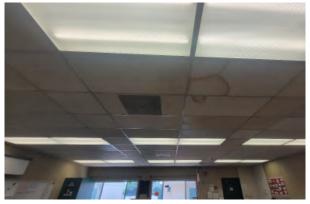

The condition assessment process examined all school site facilities, evaluating the site against key areas such as:

- Accessibility: high-level observations of restrooms, casework, doors, walkways, etc.
- Building Exterior: Doors, windows, roof quality, painting, etc.
- Building Interior: Interior finish materials (paint, ceilings, for example)
- Building Security: Single-point-of-entry, access control hardware
- Electrical: Power adequacy/availability
- Mechanical: Heating, Ventilating and Air Conditioning systems
- Aesthetics