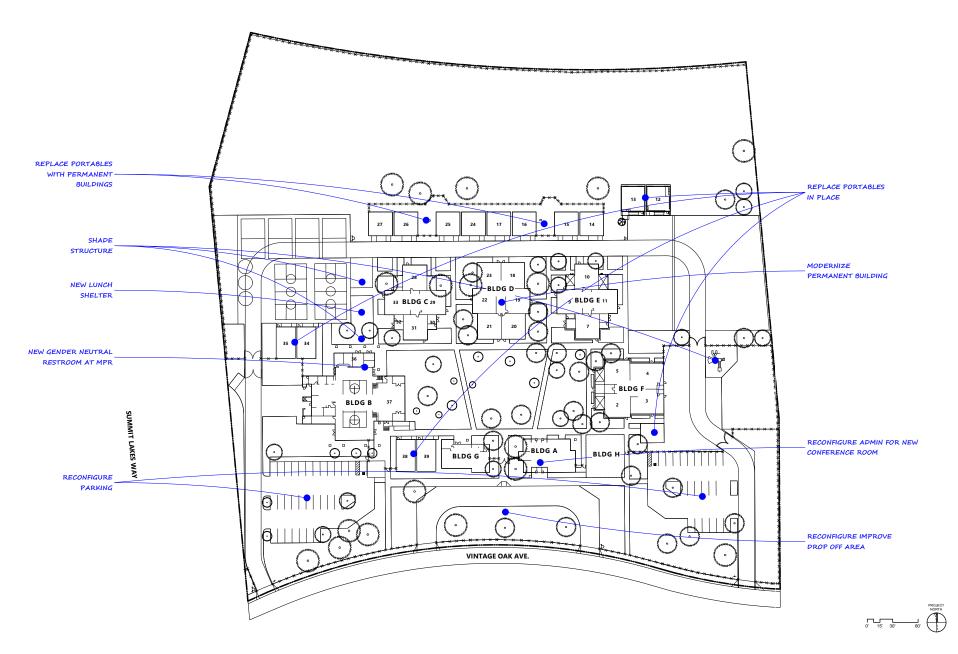

The plan addresses critical areas the creation of outdoor learning spaces, new shade, addition of gender-neutral restrooms, and the replacement of aging structures (relocatable buildings) and ensuring equity across all campuses. The Master Plan identifies strategies and implementation priorities for the new construction, modernization, and site work necessary to fulfill the District's standard educational requirements for their Pre-school - 8 students. The plan provides flexibility for the future and includes repair, replacement, or upgrade of existing assets to match the expected performance of new construction. The Master Plan also recognizes the District's LCAP goals and understands, they would like expanded learning and summer services that prioritize learning acceleration for learners in Pre-school - 8, continue to develop and expand dual language immersion (DLI) programs for preschool-kindergarten and increase Career Technical Education (CTE) and art programs. Throughout the planning process, common themes emerged from the data collected from users, campus administration, and executive leadership describing high-level, joint needs and goals across the district.

#### **COMMON OBJECTIVES DISTRICT-WIDE**

- Develop outdoor learning spaces for teaching, recreation, and curricular activities
- Provide shade structures throughout all school sites
- · Modernization of aging facilities
- Need for additional parking & traffic flow reconfiguration
- Critical need to replace portables which are operating far beyond their lifespan
- Gender-neutral restrooms & inclusive spaces (special education, calming rooms, teacher/student wellness rooms)
- Upgrades to student play structures
- Provide improvements performing arts program spaces: storage, outdoor stages