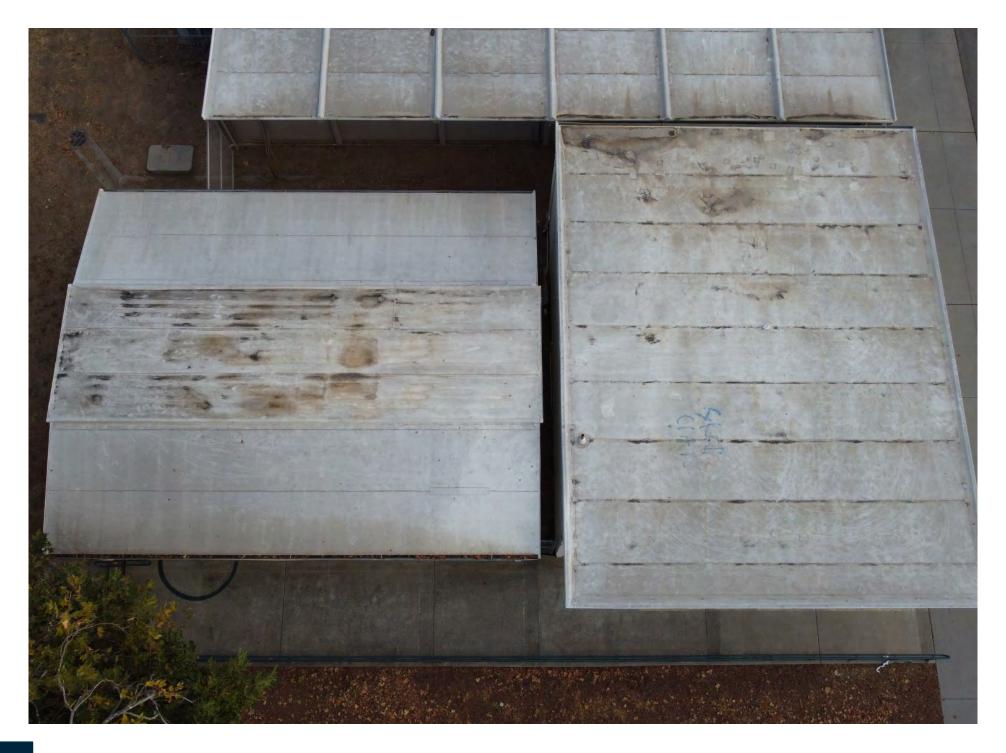

# CONDITION ASSESSMENT: SUMMARY

A pivotal aspect of the FMP data collection process entails conducting thorough site observations and assessing the existing conditions. This assessment initiative commences with gaining insight into the current campus layout and the utilization of existing spaces. The assessments serve the dual purpose of determining the feasibility of modifying or repurposing buildings or spaces to accommodate present or future functions, as well as estimating the costs associated with modernization or repurposing efforts. Furthermore, these assessments may provide justification for the removal of buildings or sections thereof to facilitate new construction projects. The process included site walks and drawing review by electrical engineers, as well as the architectural team. Following a comprehensive review of existing blueprints and As-Built documents provided by the District, our team developed utilization plans to document an inventory of spaces, their functionalities, dimensions, configurations, and spatial relationships. Physical inspections were also conducted to evaluate the overall condition of facilities and sites.

The condition assessment process examined all school site facilities, evaluating the site against key areas such as:

- Accessibility: high-level observations of restrooms, casework, doors, walkways, etc.
- Building Exterior: Doors, windows, roof quality, painting, etc.
- Building Interior: Interior finish materials (paint, ceilings, for example)
- Building Security: Single-point-of-entry, access control hardware
- Electrical: Power adequacy/availability
- Mechanical: Heating, Ventilating and Air Conditioning systems
- Aesthetics

These components were organized in a matrix, that also includes the each building's age, year of the last modernization, and an overall scoring. The evaluations resulting from these assessments were instrumental in shaping campus development options and estimating costs related to site and facility enhancements.