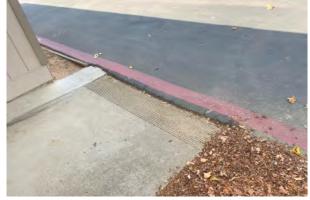

The condition assessment process examined all school site facilities, evaluating the site against key areas such as:

- Accessibility: high-level observations of restrooms, casework, doors, walkways, etc.
- Building Exterior: Doors, windows, roof quality, painting, etc.
- Building Interior: Interior finish materials (paint, ceilings, for example)
- Building Security: Single-point-of-entry, access control hardware
- Electrical: Power adequacy/availability
- Mechanical: Heating, Ventilating and Air Conditioning systems
- Aesthetics