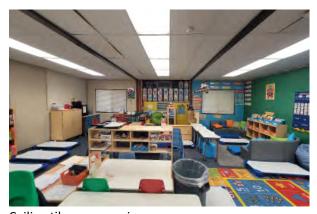

# CONDITION ASSESSMENT: SUMMARY

A pivotal aspect of the FMP data collection process entails conducting thorough site observations and assessing the existing conditions. This assessment initiative commences with gaining insight into the current campus layout and the utilization of existing spaces. The assessments serve the dual purpose of determining the feasibility of modifying or repurposing buildings or spaces to accommodate present or future functions, as well as estimating the costs associated with modernization or repurposing efforts. Furthermore, these assessments may provide justification for the removal of buildings or sections thereof to facilitate new construction projects. The process included site walks and drawing review by electrical engineers, as well as the architectural team. Following a comprehensive review of existing blueprints and As-Built documents provided by the District, our team developed utilization plans to document an inventory of spaces, their functionalities, dimensions, configurations, and spatial relationships. Physical inspections were also conducted to evaluate the overall condition of facilities and sites.

The condition assessment process examined all school site facilities, evaluating the site against key areas such as:

- Accessibility: high-level observations of restrooms, casework, doors, walkways, etc.
- Building Exterior: Doors, windows, roof quality, painting, etc.
- Building Interior: Interior finish materials (paint, ceilings, for example)
- Building Security: Single-point-of-entry, access control hardware
- Electrical: Power adequacy/availability
- Mechanical: Heating, Ventilating and Air Conditioning systems
- Aesthetics

These components were organized in a matrix, that also includes the each building's age, year of the last modernization, and an overall scoring. The evaluations resulting from these assessments were instrumental in shaping campus development options and estimating costs related to site and facility enhancements.