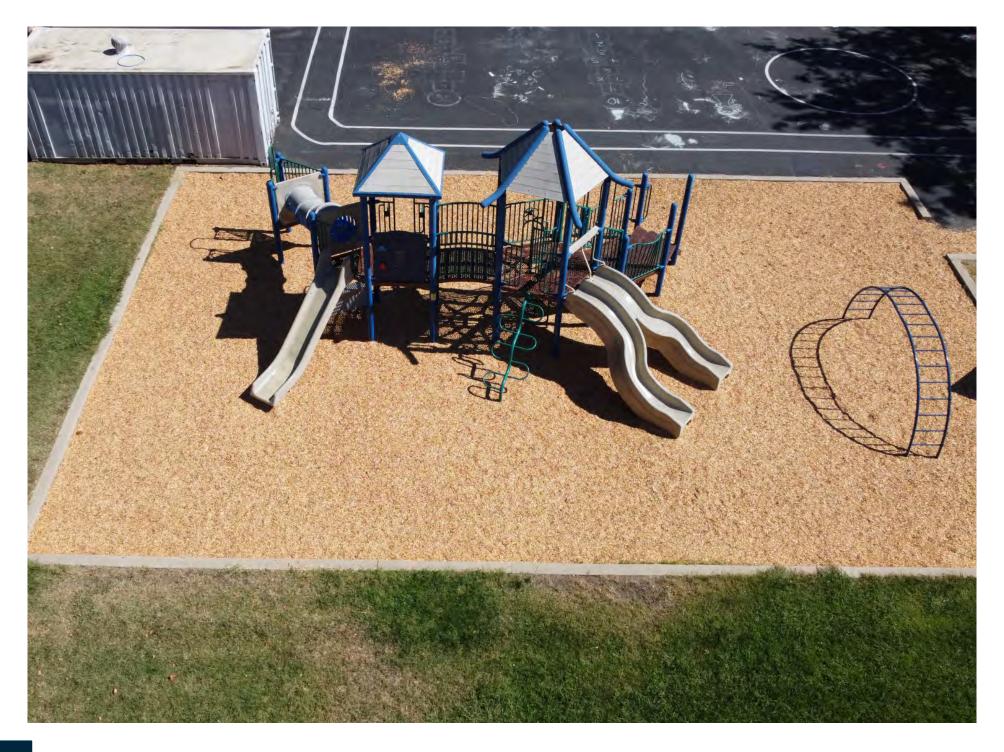

|     |     |       |                         |

#### **OBSERVATIONS OF CURRENT FACILITY UTILIZATION**

Two portables are currently being used and operated by external programs. Currently T-K classes are currently disintegrated across two buildings. Special education classrooms and instructional assistant offices are also disconnected by distance. There are numerous portable classrooms that are underutilized by current program space and are being used as curriculum storage for this campus and others.

# EXISTING UTILIZATION SITE PLAN







# STAKEHOLDER INPUT





### MAINTENANCE PROJECTS

#### **PRESCHOOL**

- HVAC System replacement recommended within next year
- Damaged casework, replacement recommended within next 3 years
- Paint and patch doors as general maintenance, update hardware in next 5 years
- Light fixture replacement in the next 7-10 years
- General surface repair of walls in next 4-10 years
- General repair and maintenance of ceilings in next 5-10 years
- Update outdated fixtures where neccessary

#### **BUILDING C**

- Repair and maintenance of walls recommended within next year
- General surface repair of wall finishes in next 5 years
- General surface repair of floors in next 4-10 years
- General repair and maintenance of ceilings in next 5-10 years
- Aging windows, repair or replace in next 5-10 years