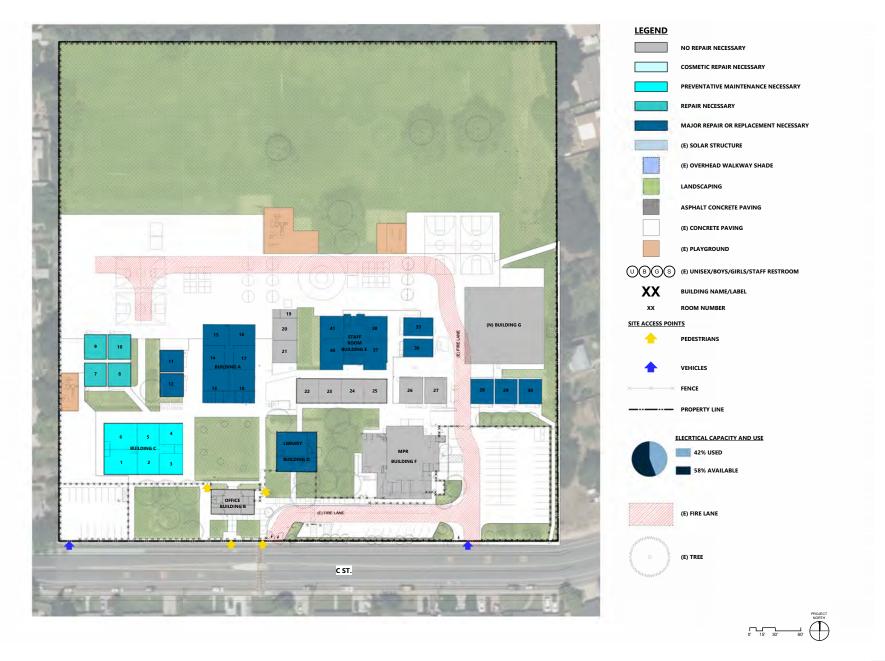

# EVALUATION AND PLANNING

In addition to individual site assessments. the District and the Architect facilitated stakeholder meetings for both staff and community representatives for each school. Additionally, information was gathered by faculty, parents, and stakeholder input through a series of surveys to determine the needs of each site. Based upon the results of the Facilities Assessment and discussions with project stakeholders regarding campus goals, the Architect developed Conceptual Site Plans. In the Facilities Assessment phase, the team identified buildings which required little or no work, buildings which required minor modernization, buildings which required major modernization, and buildings recommended for demolition. These were identified on the Concept Site Plans and any new structures or other improvements incorporated into the proposed ultimate design. The District met with stakeholders from each campus to evaluate the proposed site plans and reconvened with the architects to discuss feedback, Refined Schematic Site Plans and related Preliminary Project Budgets related to the proposed scope were prepared and brought to the committee for review and discussion. 19six Architects worked with the District and staff throughout this process to ensure that the recommendations are in alignment.

## PRIORITIZATION

Initial planning was performed to identify all needs and from a broad perspective consider goals and strategies with the unconstrained mindset of "What if we could do everything needed or wanted?" Then considering the estimated budgets associated with the resulting ideas, the team began a process of determining which projects and proposals were most important in alignment with the district's priorities and objectives. The goal was to create a prioritized list, overall and by campus, and draw a line on the list where projects met or did not meet the district's priorities and objectives.