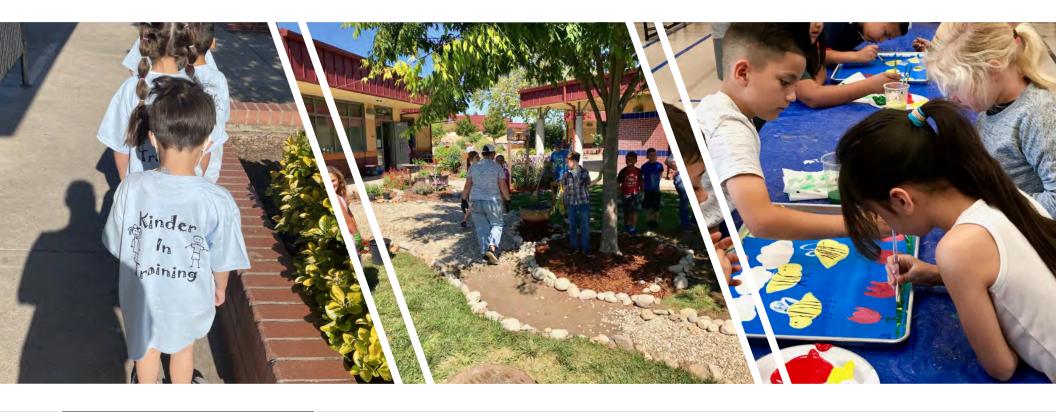

# DISTRICT OVERVIEW

The Galt Joint Union Elementary School District includes six (6) elementary schools and one (1) middle school. They serve approximately 3,550 students in grades Preschool through 8th. The district employs approximately 550 staff members and is the largest employer in the City of Galt with a population of approximately 26,000. The District serves a very diverse population of students, in which they provide many programs to support the needs of their community. They emphasize learning experiences to support their students strengths, talents and interests including social and emotional support initiatives. They offer a wide range of programs including preschool, music, Dual Language Immersion, and after school expanded learning program.

#### STUDENT SUCCESS

To enable academic and social success, all GJUESD students will demonstrate growth in these attributes:

- Acquire and effectively apply knowledge
- Positive outlook
- Skills needed for goal setting
- Positive relationships
- Responsible decisions