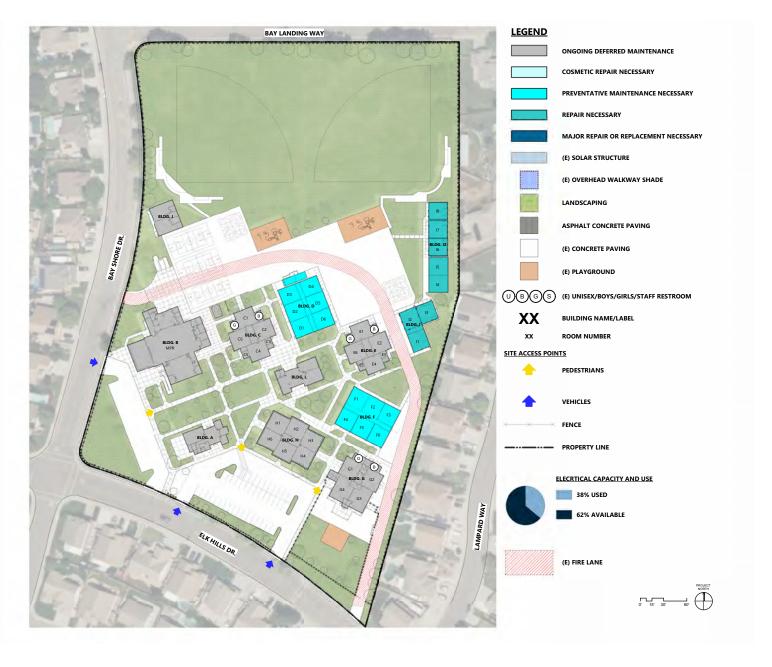

# CONDITION ASSESSMENT: SUMMARY

A pivotal aspect of the FMP data collection process entails conducting thorough site observations and assessing the existing conditions. This assessment initiative commences with gaining insight into the current campus layout and the utilization of existing spaces. The assessments serve the dual purpose of determining the feasibility of modifying or repurposing buildings or spaces to accommodate present or future functions, as well as estimating the costs associated with modernization or repurposing efforts. Furthermore, these assessments may provide justification for the removal of buildings or sections thereof to facilitate new construction projects. The process included site walks and drawing review by electrical engineers, as well as the architectural team. Following a comprehensive review of existing blueprints and As-Built documents provided by the District, our team developed utilization plans to document an inventory of spaces, their functionalities, dimensions, configurations, and spatial relationships. Physical inspections were also conducted to evaluate the overall condition of facilities and sites.

The condition assessment process examined all school site facilities, evaluating the site against key areas such as:

- Accessibility: high-level observations of restrooms, casework, doors, walkways, etc.
- Building Exterior: Doors, windows, roof quality, painting, etc.
- Building Interior: Interior finish materials (paint, ceilings, for example)
- Building Security: Single-point-of-entry, access control hardware
- Electrical: Power adequacy/availability
- Mechanical: Heating, Ventilating and Air Conditioning systems
- Aesthetics

These components were organized in a matrix, that also includes the each building's age, year of the last modernization, and an overall scoring. The evaluations resulting from these assessments were instrumental in shaping campus development options and estimating costs related to site and facility enhancements.

# SITE INVENTORY

This comparison chart outlines the 2023-2024 student and staff population and the current utilization of school facilities, including quantity and area allotment by program. The intent of this matrix is to itemize the programs provided on a campus-by-campus basis to assist in identifying current and future needs as the student demographic and curriculum continues to evolve.